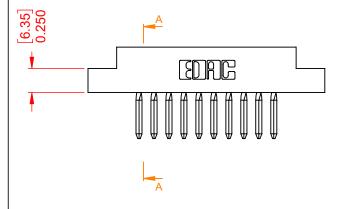

[12.19] 0.480

| DRAWING NUMBER: | 338 Assembly    | ISSUE |
|-----------------|-----------------|-------|
| PART NUMBER:    | 338-010-540-108 | 1     |

**SECTION A-A**