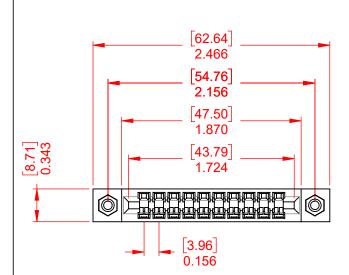

## 338 SERIES CARD EDGE CONNECTOR

EDAC INC TORONTO, ONTARIO CANADA

THESE DRAWINGS AND SPECIFICATIONS ARE THE PROPERTY OF EDAC INC..AND SHALL NOT BE REPRODUCED,OR COPIED OR USED AS THE BASIS FOR THE MANUFACTURE OR SALE OF APPARATUS WITHOUT WRITTEN PERMISSION.

| ACAD REFERENCE NO.: 338 Assembly |                 |        |
|----------------------------------|-----------------|--------|
| DRAWN: C.B                       | DATE: March 24, | 2020   |
| CHECKED:                         | DATE:           |        |
| SCALE: 1:1                       | SHEET 1 OF      | 1      |
| DRAWING NUMBER: 338 Assembly     |                 | ICCLIE |