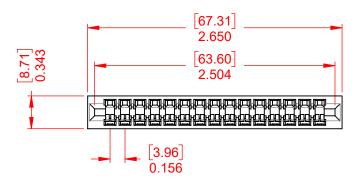

## 338 SERIES CARD EDGE CONNECTOR

YOUR CONNECTION TO QUALITY & SERVICE

EDAC INC TORONTO, ONTARIO CANADA

THESE DRAWINGS AND SPECIFICATIONS ARE THE PROPERTY OF EDAC INC.,AND SHALL NOT BE REPRODUCED,OR COPIED OR USED AS THE BASIS FOR THE MANUFACTURE OR SALE OF APPARATUS WITHOUT WRITTEN PERMISSION.

338-015-540-101

PART NUMBER:

THIS SERIES FULLY CONFORMS TO THE EUROPEAN UNION DIRECTIVES 2011/65/EU FOR RoHS COMPLIANCY.