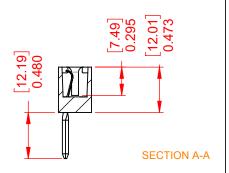

## 338 SERIES CARD EDGE CONNECTOR

YOUR CONNECTION TO QUALITY & SERVICE

EDAC INC TORONTO, ONTARIO CANADA

THESE DRAWINGS AND SPECIFICATIONS ARE THE PROPERTY OF EDAC INC.,AND SHALL NOT BE REPRODUCED,OR COPIED OR USED AS THE BASIS FOR THE MANUFACTURE OR SALE OF APPARATUS WITHOUT WRITTEN PERMISSION.

338-015-540-101

PART NUMBER:

THIS SERIES FULLY CONFORMS TO THE EUROPEAN UNION DIRECTIVES 2011/65/EU FOR RoHS COMPLIANCY.