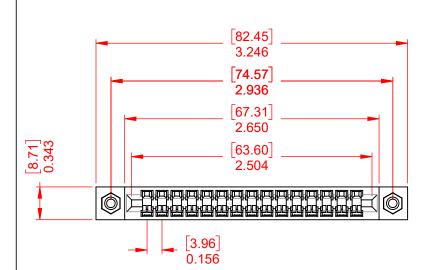

THIS IS A C.A.D. GENERATED DRAWING DO NOT MAKE MANUAL REVISIONS TO MASTER.

ISSUE NUMBER

ORIGINAL

338 SERIES CARD EDGE CONNECTOR

DRAWN: CHECKED: SCALE: 1:1 DRAWING NUMBER:

ACAD REFERENCE NO.:

SHEET

338 Assembly ISSUE PART NUMBER: 338-015-540-108