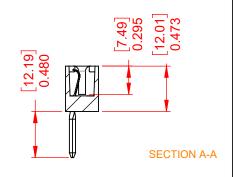

THIS IS A C.A.D. GENERATED DRAWING DO NOT MAKE MANUAL REVISIONS TO MASTER.

ISSUE NUMBER

ORIGINAL

338 SERIES CARD EDGE CONNECTOR

DRAWN: CHECKED: SCALE: 1:1 DRAWING NUMBER:

ACAD REFERENCE NO.:

SHEET

338 Assembly ISSUE PART NUMBER: 338-015-540-108