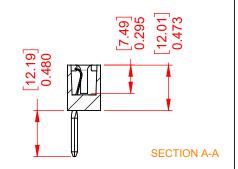

338-018-540-102

PART NUMBER:

THIS SERIES FULLY CONFORMS TO THE EUROPEAN UNION DIRECTIVES 2011/65/EU FOR RoHS COMPLIANCY.