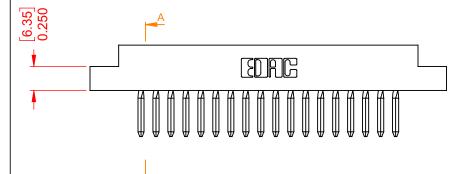

338-018-540-102

PART NUMBER:

THIS SERIES FULLY CONFORMS TO THE EUROPEAN UNION DIRECTIVES 2011/65/EU FOR RoHS COMPLIANCY.