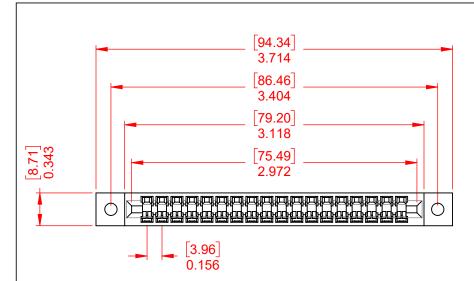

338-018-540-102

PART NUMBER:

THIS SERIES FULLY CONFORMS TO THE EUROPEAN UNION DIRECTIVES 2011/65/EU FOR RoHS COMPLIANCY.