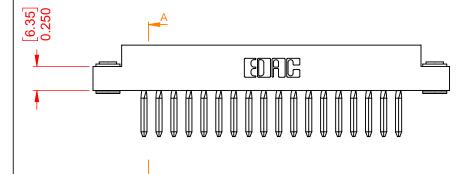

## 338 SERIES CARD EDGE CONNECTOR

YOUR CONNECTION TO QUALITY & SERVICE

EDAC INC TORONTO, ONTARIO CANADA

THESE DRAWINGS AND SPECIFICATIONS ARE THE PROPERTY OF EDAC INC..AND SHALL NOT BE REPRODUCED,OR COPIED OR USED AS THE BASIS FOR THE MANUFACTURE OR SALE OF APPARATUS WITHOUT WRITTEN PERMISSION.

PART NUMBER: 338-018-540-103