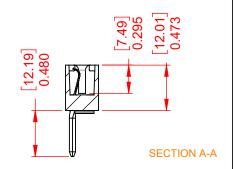

## 338 SERIES CARD EDGE CONNECTOR

YOUR CONNECTION TO QUALITY & SERVICE

EDAC INC TORONTO, ONTARIO CANADA

THESE DRAWINGS AND SPECIFICATIONS ARE THE PROPERTY OF EDAC INC..AND SHALL NOT BE REPRODUCED,OR COPIED OR USED AS THE BASIS FOR THE MANUFACTURE OR SALE OF APPARATUS WITHOUT WRITTEN PERMISSION.

PART NUMBER: 338-018-540-103