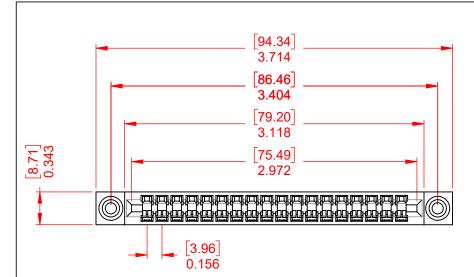

## 338 SERIES CARD EDGE CONNECTOR

YOUR CONNECTION TO QUALITY & SERVICE

EDAC INC TORONTO, ONTARIO CANADA

THESE DRAWINGS AND SPECIFICATIONS ARE THE PROPERTY OF EDAC INC..AND SHALL NOT BE REPRODUCED,OR COPIED OR USED AS THE BASIS FOR THE MANUFACTURE OR SALE OF APPARATUS WITHOUT WRITTEN PERMISSION.

PART NUMBER: 338-018-540-103