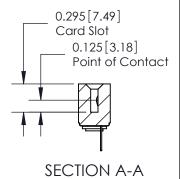

## **Specifications**

- Insulator Material: Thermoplastic Polyester, UL 94V-0
- Contact Material: Copper, Nickel, Tin Alloy CA-725
- Contact Plating: Gold on the Mating Area, Tin on the Contact Tails, Nickel Underplate
- Current Rating: 3 Amperes Continuous
- Contact Resistance: 10 Milliohms Maximum
- Dielectric Withstanding Voltage: 1200 V AC rms at Sea Level Between Adjacent Contacts
- Insulation Resistance: 5000 Megohms Minimum
- Operating Temperature: -65 to +105 Degrees C
- Insertion Force: 16 oz (4.45 N) Maximum per Contact Pair when Tested with a .070 (1.78) Thick Gauge
- Withdrawal Force: 1 oz (0.28 N) Minimum per Contact Pair when Tested with a .054 (1.37) Thick Gauge