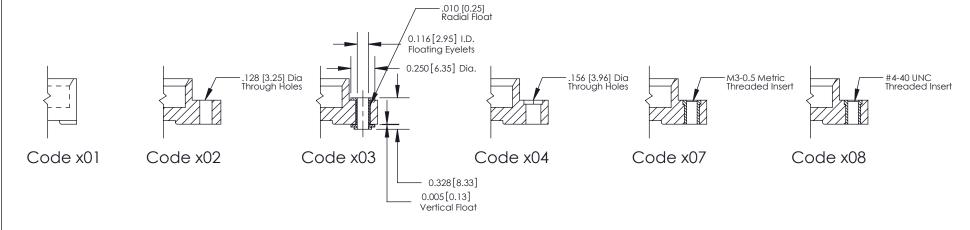

#### **Mounting Option**

03-.116 (2.95) I.D. Floating Eyelets

## **Mounting Options**

| 341/391 Series Card Edge C           | ACAD REFERENCE NO. 341 ENG MASTER                                |                          |              |       |  |
|--------------------------------------|------------------------------------------------------------------|--------------------------|--------------|-------|--|
| Bend Detail and Mounting (           | DRAWN: J.LEE                                                     | DATE: <b>SEPT. 03/09</b> |              |       |  |
| bend Derdii dha Moorning Opnons      |                                                                  | CHECKED:                 | DATE:        |       |  |
| EDAC INC                             | OR USED AS THE BASIS FOR THE<br>MANUFACTURE OR SALE OF APPARATUS | SCALE: NTS               | SHEET 2 OF 3 |       |  |
| I SII II ORONIO, ONIARIO             |                                                                  | DRAWING NUMBER           |              | ISSUE |  |
| YOUR CONNECTION TO QUALITY & SERVICE |                                                                  | 341 Assembly             |              | 1     |  |