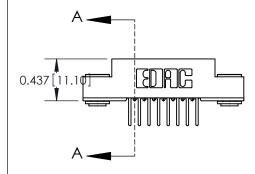

## **Features**

- UL Recognized
- .100 (2.54) Contact Spacing x .140 (3.56) Row Spacing
- Accepts .062 (1.57) Nominal Thickness P.C. Board
- Low Profile Insulator Body .437 (12.01)
- Contact Termination Options include P.C. Tail, Wire Hole, and Extender Board Bends
- Single or Dual Row Configurations
- Variety of Mounting Options
- Accepts Between Contact and In-Contact Polarizing Keys