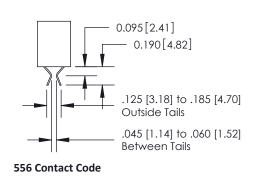

nd Details Mounting Options**
- **Features and Specifications**







| 341/391 Series Card Edge Connector |
|------------------------------------|
| Part Number: 341-008-521-103       |



|          | NONE REFERENCE NO. 341 ENO MINISTER |                          |  |  |  |
|----------|-------------------------------------|--------------------------|--|--|--|
|          | DRAWN: J.LEE                        | DATE: <b>SEPT. 03/09</b> |  |  |  |
| CHECKED: |                                     | DATE:                    |  |  |  |
|          | SCALE: NTS                          | SHEET 1 OF 3             |  |  |  |
| )        | DRAWING NUMBER                      | ISSUE                    |  |  |  |

ACAD REFERENCE NO

341 Assembly

341 FNG MASTER

DRIGINAL

1

#### **Bend Detail**







## **Mounting Options**



| 341/391 Series Card Edge C           | ACAD REFERENCE NO. 341 ENG MASTER                                |                          |              |       |  |
|--------------------------------------|------------------------------------------------------------------|--------------------------|--------------|-------|--|
| Bend Detail and Mounting (           | DRAWN: J.LEE                                                     | DATE: <b>SEPT. 03/09</b> |              |       |  |
| bend Derdii dha Moorning Opnons      |                                                                  | CHECKED:                 | DATE:        |       |  |
| EDAC INC                             | OR USED AS THE BASIS FOR THE<br>MANUFACTURE OR SALE OF APPARATUS | SCALE: NTS