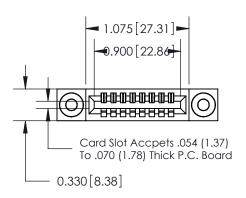

#### **Contact Detail**

521-P.C. Tail .025x.013(0.64x0.33) - Tail LG.=.260(6.60) .100 [2.54] Contact Spacing x .140 [3.56] Row Spacing

## **Features**

- UL Recognized
- .100 (2.54) Contact Spacing x .140 (3.56) Row Spacing
- Accepts .062 (1.57) Nominal Thickness P.C. Board
- Low Profile Insulator Body .437 (12.01)
- Contact Termination Options include P.C. Tail, Wire Hole, and Extender Board Bends
- Single or Dual Row Configurations
- Variety of Mounting Options
- Accepts Between Contact and In-Contact Polarizing Keys