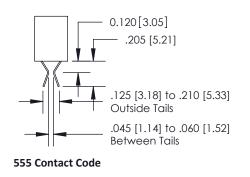

Bend Details Mounting Options**
- **Features and Specifications**







| 341/391 Series Card Edge Connector |
|------------------------------------|
| Part Number: 341-008-521-103       |



|          | NONE REFERENCE NO. 341 ENO MINISTER |                          |  |  |  |
|----------|-------------------------------------|--------------------------|--|--|--|
|          | DRAWN: J.LEE                        | DATE: <b>SEPT. 03/09</b> |  |  |  |
| CHECKED: |                                     | DATE:                    |  |  |  |
|          | SCALE: NTS                          | SHEET 1 OF 3             |  |  |  |
| )        | DRAWING NUMBER                      | ISSUE                    |  |  |  |

ACAD REFERENCE NO

341 Assembly

341 FNG MASTER

DRIGINAL

1

#### **Bend Detail**







## **Mounting Options**



| 341/391 Series Card Edge C           | ACAD REFERENCE NO. 341 ENG MASTER                                |                          |              |       |  |
|--------------------------------------|------------------------------------------------------------------|--------------------------|--------------|-------|--|
| Bend Detail and Mounting (           | DRAWN: J.LEE                                                     | DATE: <b>SEPT. 03/09</b> |              |       |  |
| bend Derdii dha Moorning Opnons      |                                                                  | CHECKED:                 | DATE:        |       |  |
| EDAC INC                             | OR USED AS THE BASIS FOR THE<br>MANUFACTURE OR SALE OF APPARATUS | SCALE: NTS