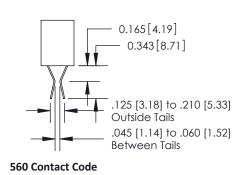

Details Mounting Options**
- **Features and Specifications**







| 341/391 Series Card Edge Connector |
|------------------------------------|
| Part Number: 341-008-521-103       |



|          | NONE REFERENCE NO. 341 ENO MINISTER |                          |  |  |  |
|----------|-------------------------------------|--------------------------|--|--|--|
|          | DRAWN: J.LEE                        | DATE: <b>SEPT. 03/09</b> |  |  |  |
| CHECKED: |                                     | DATE:                    |  |  |  |
|          | SCALE: NTS                          | SHEET 1 OF 3             |  |  |  |
| )        | DRAWING NUMBER                      | ISSUE                    |  |  |  |

ACAD REFERENCE NO

341 Assembly

341 FNG MASTER

DRIGINAL

1

#### **Bend Detail**







## **Mounting Options**



| 341/391 Series Card Edge C           | ACAD REFERENCE NO. 341 ENG MASTER                                |                          |              |       |  |
|--------------------------------------|------------------------------------------------------------------|--------------------------|--------------|-------|--|
| Bend Detail and Mounting (           | DRAWN: J.LEE                                                     | DATE: <b>SEPT. 03/09</b> |              |       |  |
| bend Derdii dha Moorning Opnons      |                                                                  | CHECKED:                 | DATE:        |       |  |
| EDAC INC                             | OR USED AS THE BASIS FOR THE<br>MANUFACTURE OR SALE OF APPARATUS | SCALE: NTS