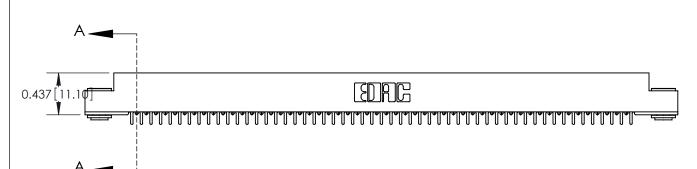

## **See Accompanying Pages for:**

- **Contact Bend Details**
- **Mounting Options**
- **Features and Specifications**

| 341/391 Series Card Edge Connector |
|------------------------------------|
| Part Number: 341-106-524-203       |

YOUR CONNECTION TO QUALITY & SERVICE

|   | DRAWN: J.LEE   | PT. 03/09 |        |  |
|---|----------------|-----------|--------|--|
|   | CHECKED:       | DATE:     |        |  |
|   | SCALE: NTS     | SHEET     | 1 OF 3 |  |
| ) | DRAWING NUMBER |           | ISSUE  |  |
|   | 341 Assembly   |           | 1      |  |