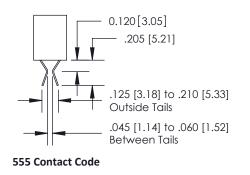

#### **Contact Detail**

524-P.C. Tail .025x.013(0.64x0.33) - Tail LG.=.100(2.54) .100 [2.54] Contact Spacing x .140 [3.56] Row Spacing

Card Slot Accpets .054 (1.37) To .070 (1.78) Thick P.C. Board

0.400 [10.16]

## **Bend Detail**

# **Mounting Options**

| Bend Detail and Mounting Options |                                                                                                                                                                                                                                                                                                                                                                                                                                                                                                                                                                                                                                                                                                                                                                                                                                                                                                                                                                                                                                                                                                                                                                                                                                                                                                                                                                                                                                                                                                                                                                                                                                                                                                                                                                                                                                                                                                                                                                                                                                                                                                                               | ACAD REFERENCE NO. 341 ENG MASTER |                          |        |  |
|----------------------------------|-------------------------------------------------------------------------------------------------------------------------------------------------------------------------------------------------------------------------------------------------------------------------------------------------------------------------------------------------------------------------------------------------------------------------------------------------------------------------------------------------------------------------------------------------------------------------------------------------------------------------------------------------------------------------------------------------------------------------------------------------------------------------------------------------------------------------------------------------------------------------------------------------------------------------------------------------------------------------------------------------------------------------------------------------------------------------------------------------------------------------------------------------------------------------------------------------------------------------------------------------------------------------------------------------------------------------------------------------------------------------------------------------------------------------------------------------------------------------------------------------------------------------------------------------------------------------------------------------------------------------------------------------------------------------------------------------------------------------------------------------------------------------------------------------------------------------------------------------------------------------------------------------------------------------------------------------------------------------------------------------------------------------------------------------------------------------------------------------------------------------------|-----------------------------------|--------------------------|--------|--|
|                                  |                                                                                                                                                                                                                                                                                                                                                                                                                                                                                                                                                                                                                                                                                                                                                                                                                                                                                                                                                                                                                                                                                                                                                                                                                                                                                                                                                                                                                                                                                                                                                                                                                                                                                                                                                                                                                                                                                                                                                                                                                                                                                                                               | DRAWN: J.LEE                      | DATE: <b>SEPT. 03/09</b> |        |  |
|                                  |                                                                                                                                                                                                                                                                                                                                                                                                                                                                                                                                                                                                                                                                                                                                                                                                                                                                                                                                                                                                                                                                                                                                                                                                                                                                                                                                                                                                                                                                                                                                                                                                                                                                                                                                                                                                                                                                                                                                                                                                                                                                                                                               | CHECKED:                          | DATE:                    |        |  |
| EDAC INC                         | THESE DRAWINGS AND SPECIFICATIONS                                                                                                                                                                                                                                                                                                                                                                                                                                                                                                                                                                                                                                                                                                                                                                                                                                                                                                                                                                                                                                                                                                                                                                                                                                                                                                                                                                                                                                                                                                                                                                                                                                                                                                                                                                                                                                                                                                                                                                                                                                                                                             | SCALE: NTS                        | SHEET 2                  | 2 OF 3 |  |
|                                  | TORONTO, ONTARIO  CANADA  CANADA  O QUALITY & SERVICE  CANADA  CANADA | DRAWING NUMBER                    |                          | ISSUE  |  |
|                                  |                                                                                                                                                                                                                                                                                                                                                                                                                                                                                                                                                                                                                                                                                                                                                                                                                                                                                                                                                                                                                                                                                                                                                                                                                                                                                                                                                                                                                                                                                                                                                                                                                                                                                                                                                                                                                                                                                                                                                                                                                                                                                                                               | 341 Assembly                      |                          | 1      |  |