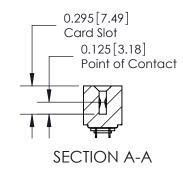

## **See Accompanying Pages for:**

- **Contact Bend Details**
- **Mounting Options**
- **Features and Specifications**

| 341/391 Series Card Edge Connector |
|------------------------------------|
| Part Number: 341-106-524-203       |

YOUR CONNECTION TO QUALITY & SERVICE

|   | DRAWN: J.LEE   | PT. 03/09 |        |  |
|---|----------------|-----------|--------|--|
|   | CHECKED:       | DATE:     |        |  |
|   | SCALE: NTS     | SHEET     | 1 OF 3 |  |
| ) | DRAWING NUMBER |           | ISSUE  |  |
|   | 341 Assembly   |           | 1      |  |