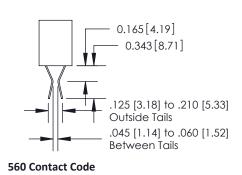

#### **Contact Detail**

524-P.C. Tail .025x.013(0.64x0.33) - Tail LG.=.100(2.54) .100 [2.54] Contact Spacing x .140 [3.56] Row Spacing

Card Slot Accpets .054 (1.37) To .070 (1.78) Thick P.C. Board

0.400 [10.16]