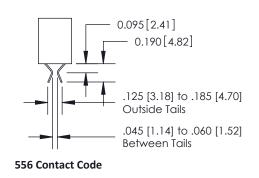

#### **Contact Detail**

524-P.C. Tail .025x.013(0.64x0.33) - Tail LG.=.100(2.54) .100 [2.54] Contact Spacing x .140 [3.56] Row Spacing

Card Slot Accpets .054 (1.37) To .070 (1.78) Thick P.C. Board

0.400 [10.16]

## **Bend Detail**

# **Mounting Options**

| Bend Detail and Mounting Options |                                                                                                                                                                                                                                                                                                                                                                                                                                                                                                                                                                                                                                                                                                                                                                                                                                                                                                                                                                                                                                                                                                                                                                                                                                                                                                                                                                                                                                                                                                                                                                                                                                                                                                                                                                                                                                                                                                                                                                                                                                                                                                                               | ACAD REFERENCE NO. 341 ENG MASTER |                          |        |  |
|----------------------------------|-------------------------------------------------------------------------------------------------------------------------------------------------------------------------------------------------------------------------------------------------------------------------------------------------------------------------------------------------------------------------------------------------------------------------------------------------------------------------------------------------------------------------------------------------------------------------------------------------------------------------------------------------------------------------------------------------------------------------------------------------------------------------------------------------------------------------------------------------------------------------------------------------------------------------------------------------------------------------------------------------------------------------------------------------------------------------------------------------------------------------------------------------------------------------------------------------------------------------------------------------------------------------------------------------------------------------------------------------------------------------------------------------------------------------------------------------------------------------------------------------------------------------------------------------------------------------------------------------------------------------------------------------------------------------------------------------------------------------------------------------------------------------------------------------------------------------------------------------------------------------------------------------------------------------------------------------------------------------------------------------------------------------------------------------------------------------------------------------------------------------------|-----------------------------------|--------------------------|--------|--|
|                                  |                                                                                                                                                                                                                                                                                                                                                                                                                                                                                                                                                                                                                                                                                                                                                                                                                                                                                                                                                                                                                                                                                                                                                                                                                                                                                                                                                                                                                                                                                                                                                                                                                                                                                                                                                                                                                                                                                                                                                                                                                                                                                                                               | DRAWN: J.LEE                      | DATE: <b>SEPT. 03/09</b> |        |  |
|                                  |                                                                                                                                                                                                                                                                                                                                                                                                                                                                                                                                                                                                                                                                                                                                                                                                                                                                                                                                                                                                                                                                                                                                                                                                                                                                                                                                                                                                                                                                                                                                                                                                                                                                                                                                                                                                                                                                                                                                                                                                                                                                                                                               | CHECKED:                          | DATE:                    |        |  |
| EDAC INC                         | THESE DRAWINGS AND SPECIFICATIONS                                                                                                                                                                                                                                                                                                                                                                                                                                                                                                                                                                                                                                                                                                                                                                                                                                                                                                                                                                                                                                                                                                                                                                                                                                                                                                                                                                                                                                                                                                                                                                                                                                                                                                                                                                                                                                                                                                                                                                                                                                                                                             | SCALE: NTS                        | SHEET 2                  | 2 OF 3 |  |
|                                  | TORONTO, ONTARIO  CANADA  CANADA  O QUALITY & SERVICE  CANADA  CANADA | DRAWING NUMBER                    |                          | ISSUE  |  |
|                                  |                                                                                                                                                                                                                                                                                                                                                                                                                                                                                                                                                                                                                                                                                                                                                                                                                                                                                                                                                                                                                                                                                                                                                                                                                                                                                                                                                                                                                                                                                                                                                                                                                                                                                                                                                                                                                                                                                                                                                                                                                                                                                                                               | 341 Assembly                      |                          | 1      |  |