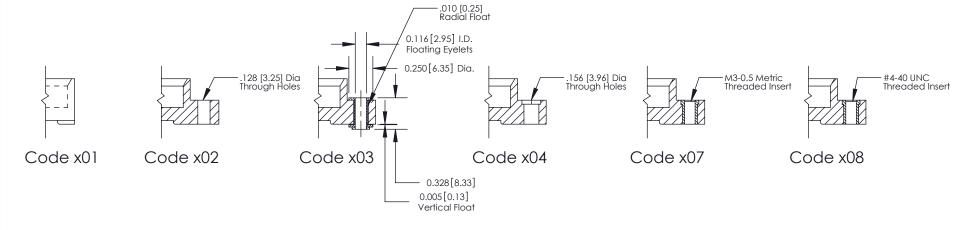

#### **Mounting Option**

03-.116 (2.95) I.D. Floating Eyelets

## **Bend Detail**

# **Mounting Options**

| Bend Detail and Mounting Options |                                                                                                                                                                                                                                                                                                                                                                                                                                                                                                                                                                                                                                                                                                                                                                                                                                                                                                                                                                                                                                                                                                                                                                                                                                                                                                                                                                                                                                                                                                                                                                                                                                                                                                                                                                                                                                                                                                                                                                                                                                                                                                                               | ACAD REFERENCE NO. 341 ENG MASTER |                          |        |  |
|----------------------------------|-------------------------------------------------------------------------------------------------------------------------------------------------------------------------------------------------------------------------------------------------------------------------------------------------------------------------------------------------------------------------------------------------------------------------------------------------------------------------------------------------------------------------------------------------------------------------------------------------------------------------------------------------------------------------------------------------------------------------------------------------------------------------------------------------------------------------------------------------------------------------------------------------------------------------------------------------------------------------------------------------------------------------------------------------------------------------------------------------------------------------------------------------------------------------------------------------------------------------------------------------------------------------------------------------------------------------------------------------------------------------------------------------------------------------------------------------------------------------------------------------------------------------------------------------------------------------------------------------------------------------------------------------------------------------------------------------------------------------------------------------------------------------------------------------------------------------------------------------------------------------------------------------------------------------------------------------------------------------------------------------------------------------------------------------------------------------------------------------------------------------------|-----------------------------------|--------------------------|--------|--|
|                                  |                                                                                                                                                                                                                                                                                                                                                                                                                                                                                                                                                                                                                                                                                                                                                                                                                                                                                                                                                                                                                                                                                                                                                                                                                                                                                                                                                                                                                                                                                                                                                                                                                                                                                                                                                                                                                                                                                                                                                                                                                                                                                                                               | DRAWN: J.LEE                      | DATE: <b>SEPT. 03/09</b> |        |  |
|                                  |                                                                                                                                                                                                                                                                                                                                                                                                                                                                                                                                                                                                                                                                                                                                                                                                                                                                                                                                                                                                                                                                                                                                                                                                                                                                                                                                                                                                                                                                                                                                                                                                                                                                                                                                                                                                                                                                                                                                                                                                                                                                                                                               | CHECKED:                          | DATE:                    |        |  |
| EDAC INC                         | THESE DRAWINGS AND SPECIFICATIONS                                                                                                                                                                                                                                                                                                                                                                                                                                                                                                                                                                                                                                                                                                                                                                                                                                                                                                                                                                                                                                                                                                                                                                                                                                                                                                                                                                                                                                                                                                                                                                                                                                                                                                                                                                                                                                                                                                                                                                                                                                                                                             | SCALE: NTS                        | SHEET 2                  | 2 OF 3 |  |
|                                  | TORONTO, ONTARIO  CANADA  CANADA  O QUALITY & SERVICE  CANADA  CANADA | DRAWING NUMBER                    |                          | ISSUE  |  |
|                                  |                                                                                                                                                                                                                                                                                                                                                                                                                                                                                                                                                                                                                                                                                                                                                                                                                                                                                                                                                                                                                                                                                                                                                                                                                                                                                                                                                                                                                                                                                                                                                                                                                                                                                                                                                                                                                                                                                                                                                                                                                                                                                                                               | 341 Assembly                      |                          | 1      |  |