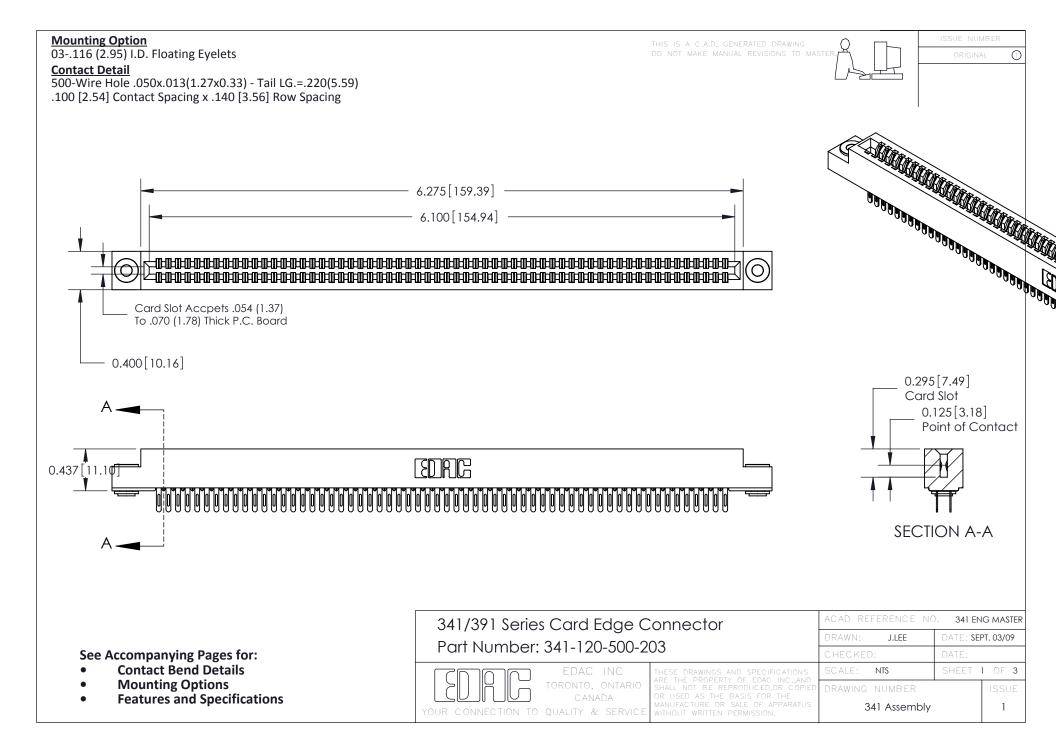

DRIGINAL

1

## **Bend Detail**







## **Mounting Options**



| 341/391 Series Card Edge Connector<br>Bend Detail and Mounting Options |                                                                                                                                                                                                 | ACAD REFERENCE NO. 341 ENG MASTER |                          |        |  |
|------------------------------------------------------------------------|-------------------------------------------------------------------------------------------------------------------------------------------------------------------------------------------------|-----------------------------------|--------------------------|--------|--|
|