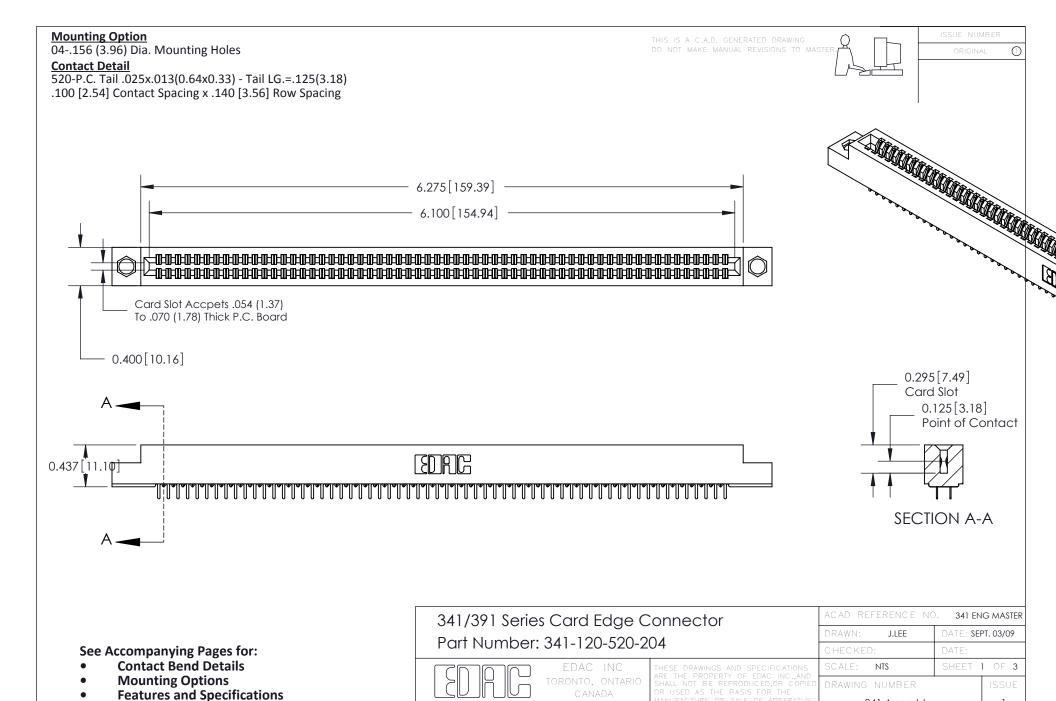

## **Bend Detail**

## **Mounting Options**

| 341/391 Series Card Edge Connector<br>Bend Detail and Mounting Options |                                                                                                                                                                                                | ACAD REFERENCE NO. 341 ENG MASTER |                          |        |  |
|------------------------------------------------------------------------|------------------------------------------------------------------------------------------------------------------------------------------------------------------------------------------------|-----------------------------------|--------------------------|--------|--|
|                                                                        |                                                                                                                                                                                                | DRAWN: J.LEE                      | DATE: <b>SEPT. 03/09</b> |        |  |
|                                                                        |                                                                                                                                                                                                | CHECKED:                          | DATE:                    |        |  |
| CANADA CANADA                                                          | THESE DRAWINGS AND SPECIFICATIONS ARE THE PROPERTY OF EDAC INCAND SHALL NOT BE REPRODUCED, OR COPIED OR USED AS THE BASIS FOR THE MANUFACTURE OR SALE OF APPARATUS WITHOUT WRITTEN PERMISSION. | SCALE: NTS                        | SHEET 2                  | 2 OF 3 |  |
|                                                                        |                                                                                                                                                                                                | DRAWING NUMBER                    |                          | ISSUE  |  |
|                                                                        |                                                                                                                                                                                                | 341 Assembly                      |                          | 1      |  |