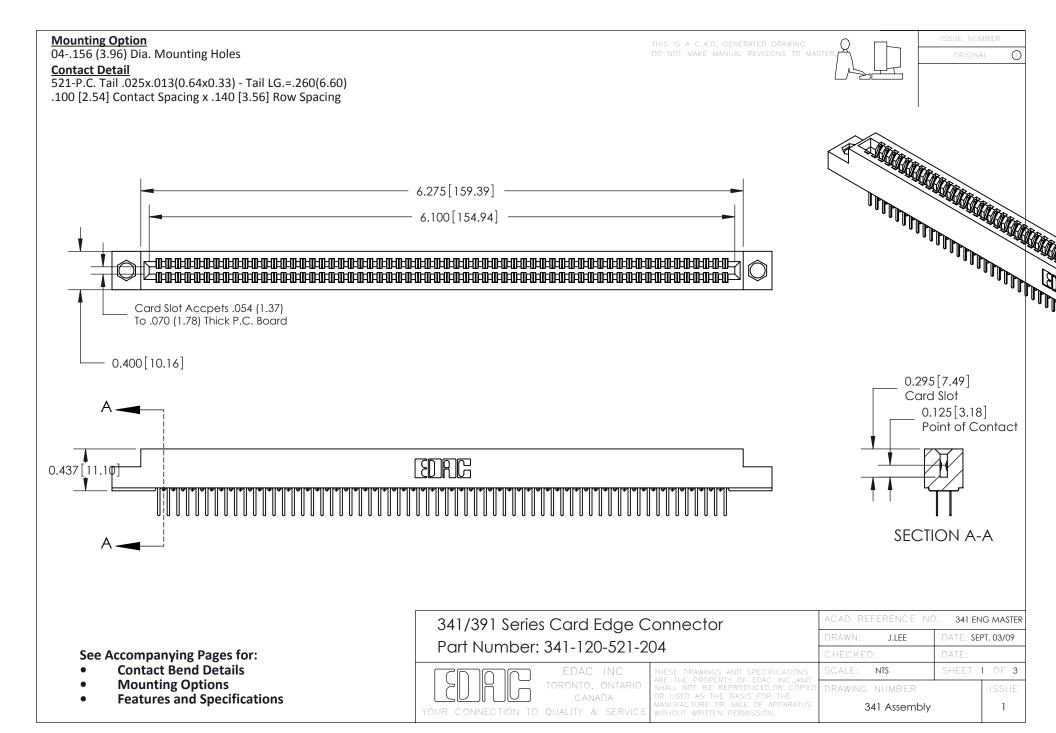

DRIGINAL

1

## **Bend Detail**







## **Mounting Options**



| 341/391 Series Card Edge Connector<br>Bend Detail and Mounting Options |                                                                                                                                                                                                 | ACAD REFERENCE NO. 341 ENG MASTER |                          |        |  |
|------------------------------------------------------------------------|-------------------------------------------------------------------------------------------------------------------------------------------------------------------------------------------------|-----------------------------------|--------------------------|--------|--|
|