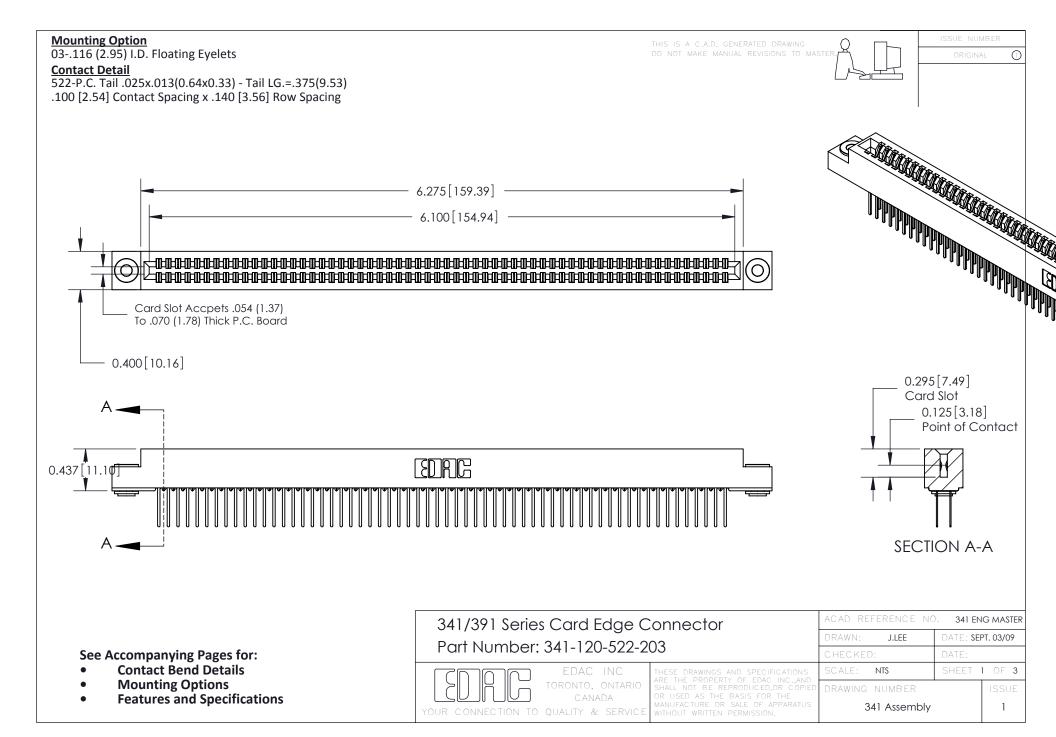

DRIGINAL

1

## **Bend Detail**







## **Mounting Options**



| 341/391 Series Card Edge Connector<br>Bend Detail and Mounting Options |                                                                                                                                                                                                | ACAD REFERENCE NO. 341 ENG MASTER |                          |        |  |
|------------------------------------------------------------------------|------------------------------------------------------------------------------------------------------------------------------------------------------------------------------------------------|-----------------------------------|--------------------------|--------|--|
|