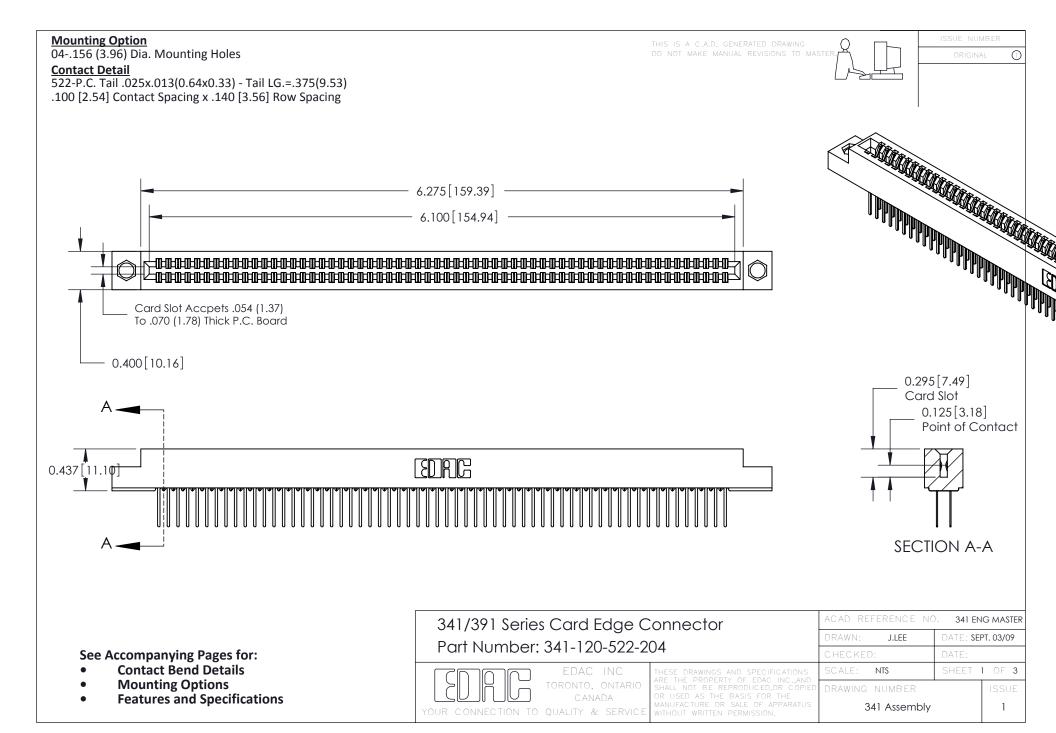

DRIGINAL

1

## **Bend Detail**







## **Mounting Options**



| 341/391 Series Card Edge Connector<br>Bend Detail and Mounting Options |                                                                                                                                                                                                | ACAD REFERENCE NO. 341 ENG MASTER |                          |        |  |
|------------------------------------------------------------------------|------------------------------------------------------------------------------------------------------------------------------------------------------------------------------------------------|-----------------------------------|--------------------------|--------|--|
|