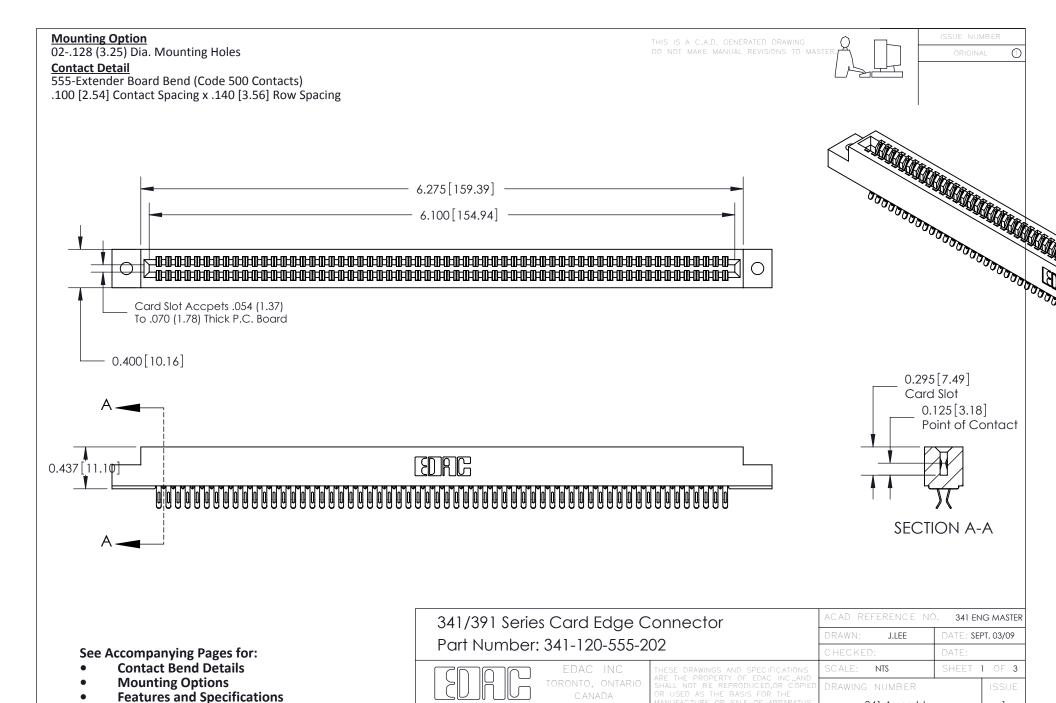

## **Features**

- UL Recognized
- .100 (2.54) Contact Spacing x .140 (3.56) Row Spacing
- Accepts .062 (1.57) Nominal Thickness P.C. Board
- Low Profile Insulator Body .437 (12.01)
- Contact Termination Options include P.C. Tail, Wire Hole, and Extender Board Bends
- Single or Dual Row Configurations
- Variety of Mounting Options
- Accepts Between Contact and In-Contact Polarizing Keys

## **Specifications**

- Insulator Material: Thermoplastic Polyester, UL 94V-0
- Contact Material: Copper, Nickel, Tin Alloy CA-725
- Contact Plating: Gold on the Mating Area, Tin on the Contact Tails, Nickel Underplate
- Current Rating: 3 Amperes Continuous
- Contact Resistance: 10 Milliohms Maximum
- Dielectric Withstanding Voltage: 1200 V AC rms at Sea Level Between Adjacent Contacts
- Insulation Resistance: 5000 Megohms Minimum
- Operating Temperature: -65 to +105 Degrees C
- Insertion Force: 16 oz (4.45 N) Maximum per Contact Pair when Tested with a .070 (1.78) Thick Gauge
- Withdrawal Force: 1 oz (0.28 N) Minimum per Contact Pair when Tested with a .054 (1.37) Thick Gauge