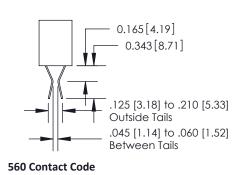

YOUR CONNECTION TO QUALITY & SERVICE

341 Assembly

DRIGINAL

1

## **Bend Detail**







## **Mounting Options**



| 341/391 Series Card Edge Connector<br>Bend Detail and Mounting Options |                                                                                                                                                                                                | ACAD REFERENCE NO. 341 ENG MASTER |                          |        |  |
|------------------------------------------------------------------------|------------------------------------------------------------------------------------------------------------------------------------------------------------------------------------------------|-----------------------------------|--------------------------|--------|--|
|                                                                        |