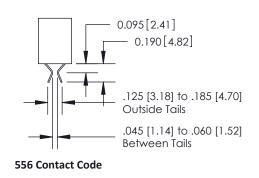

YOUR CONNECTION TO QUALITY & SERVICE

341 Assembly

DRIGINAL

1

## **Bend Detail**







## **Mounting Options**



| 341/391 Series Card Edge Connector<br>Bend Detail and Mounting Options |                                                                                                                                                                                                | ACAD REFERENCE NO. 341 ENG MASTER |                          |        |  |
|------------------------------------------------------------------------|------------------------------------------------------------------------------------------------------------------------------------------------------------------------------------------------|-----------------------------------|--------------------------|--------|--|
|                                                                        |