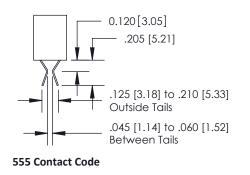

YOUR CONNECTION TO QUALITY & SERVICE

341 Assembly

DRIGINAL

1

## **Bend Detail**







## **Mounting Options**



| 341/391 Series Card Edge Connector<br>Bend Detail and Mounting Options |                                                                                                                                                                                                | ACAD REFERENCE NO. 341 ENG MASTER |                          |        |  |
|------------------------------------------------------------------------|------------------------------------------------------------------------------------------------------------------------------------------------------------------------------------------------|-----------------------------------|--------------------------|--------|--|
|                                                                        |