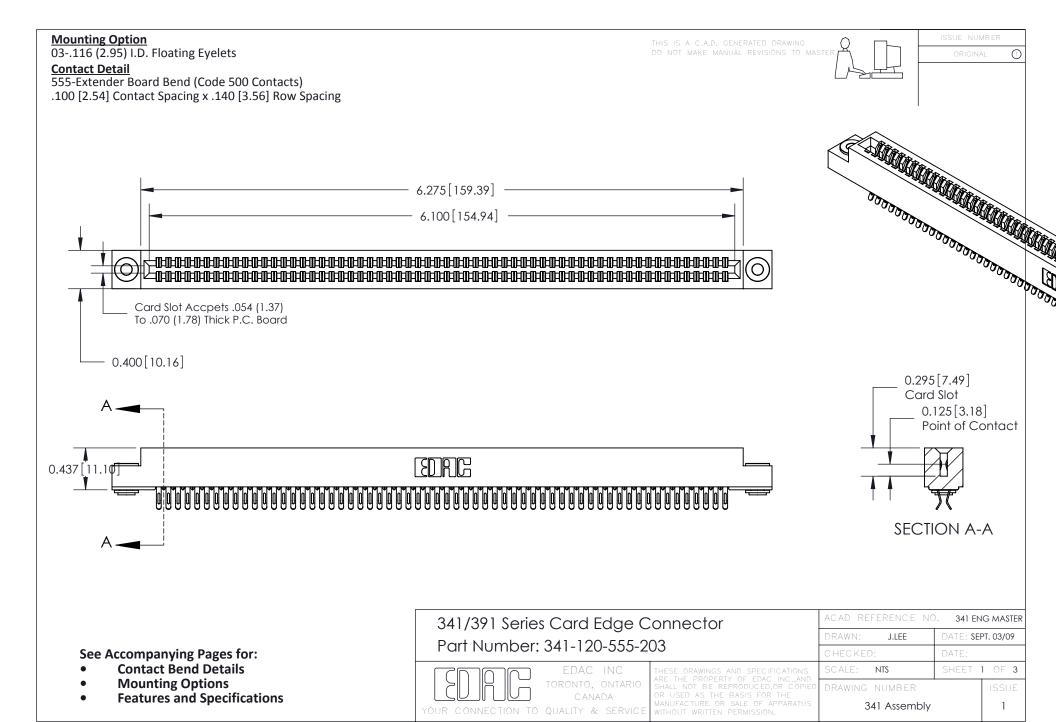

DRIGINAL

1

## **Bend Detail**







## **Mounting Options**



| 341/391 Series Card Edge Connector<br>Bend Detail and Mounting Options |                                                                                                                                                                                                 | ACAD REFERENCE NO. 341 ENG MASTER |                          |        |  |
|------------------------------------------------------------------------|-------------------------------------------------------------------------------------------------------------------------------------------------------------------------------------------------|-----------------------------------|--------------------------|--------|--|
|