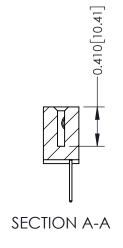

THIS IS A C.A.D. GENERATED DRAWING DO NOT MAKE MANUAL REVISIONS TO MASTER. ISSUE NUMBER

ORIGINAL

1

| 342 / 392 Series Card Edge Connector<br>Contact Bend Detail |                                                                                                                                                                                                  | ACAD REFERENCE NO. 342 ENG MASTER |             |                  |        |
|-------------------------------------------------------------|--------------------------------------------------------------------------------------------------------------------------------------------------------------------------------------------------|-----------------------------------|-------------|------------------|--------|
|                                                             |                                                                                                                                                                                                  | DRAWN:                            | J.LEE       | DATE: OCT. 06/09 |        |
|                                                             |                                                                                                                                                                                                  | CHECKED:                          |             | DATE:            |        |
| TORONTO, ONTARIO                                            | THESE DRAWINGS AND SPECIFICATIONS ARE THE PROPERTY OF EDAC INC.,AND SHALL NOT BE REPRODUCED, OR COPIED OR USED AS THE BASIS FOR THE MANUFACTURE OR SALE OF APPARATUS WITHOUT WRITTEN PERMISSION. | SCALE:                            | NTS         | SHEET :          | 2 OF 3 |
|                                                             |                                                                                                                                                                                                  | DRAWING                           | NUMBER      |                  | ISSUE  |
| YOUR CONNECTION TO QUALITY & SERVICE                        |                                                                                                                                                                                                  | 3                                 | 42 Assembly |                  | 1      |