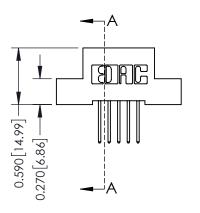

THIS IS A C.A.D. GENERATED DRAWING DO NOT MAKE MANUAL REVISIONS TO MASTER. ISSUE NUMBER

ORIGINAL

1

| 342 / 392 Series Card Edge Connector<br>Contact Bend Detail |                                                                                                                                                                                                  | ACAD REFERENCE NO. 342 ENG MASTER |             |                  |        |
|-------------------------------------------------------------|--------------------------------------------------------------------------------------------------------------------------------------------------------------------------------------------------|-----------------------------------|-------------|------------------|--------|
|                                                             |                                                                                                                                                                                                  | DRAWN:                            | J.LEE       | DATE: OCT. 06/09 |        |
|                                                             |                                                                                                                                                                                                  | CHECKED:                          |             | DATE:            |        |
| TORONTO, ONTARIO                                            | THESE DRAWINGS AND SPECIFICATIONS ARE THE PROPERTY OF EDAC INC.,AND SHALL NOT BE REPRODUCED, OR COPIED OR USED AS THE BASIS FOR THE MANUFACTURE OR SALE OF APPARATUS WITHOUT WRITTEN PERMISSION. | SCALE:                            | NTS         | SHEET :          | 2 OF 3 |
|                                                             |                                                                                                                                                                                                  | DRAWING                           | NUMBER      |                  | ISSUE  |
| YOUR CONNECTION TO QUALITY & SERVICE                        |                                                                                                                                                                                                  | 3                                 | 42 Assembly |                  | 1      |