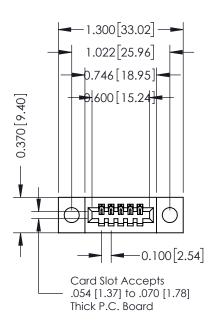

## **Contact Detail**

523-P.C. Tail .025 Sq.(0.64 Sq.) - Tail LG=.400(10.16) .100 [2.54] Contact Spacing x .200 [5.08] Row Spacing THIS IS A C.A.D. GENERATED DRAWING

ISSUE NUMBER

ORIGINAL

| 342 / 392 Card Edge Connector<br>Part Number: 342-005-523-104 |                                                                                                 | ACAD REFERENCE NO. 342 ENG MASTER |         |           |  |
|---------------------------------------------------------------|-------------------------------------------------------------------------------------------------|-----------------------------------|---------|-----------|--|
|                                                               |                                                                                                 | DRAWN: J.LEE                      | DATE: O | CT. 06/09 |  |
|                                                               |                                                                                                 | CHECKED:                          | DATE:   |           |  |
| EDAC INC                                                      | THESE DRAWINGS AND SPECIFICATIONS ARE THE PROPERTY OF EDAC INCAND                               | SCALE: NTS                        | SHEET   | 1 OF 3    |  |
| CANADA                                                        | SHALL NOT BE REPRODUCED OR COPIED OR USED AS THE BASIS FOR THE MANUFACTURE OR SALE OF APPARATUS | DRAWING NUMBER                    |         | ISSUE     |  |
|                                                               |                                                                                                 | 342 Assembly                      |         | 1         |  |