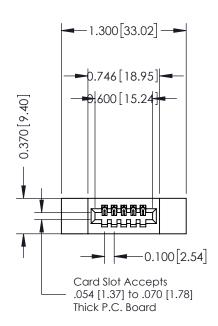

**SECTION A-A** 

| 342 / 392 Card Edge Connector Part Number: 342-005-523-112 |                                                                                                        | ACAD REFERENCE NO. 342 ENG MASTER |         |           |  |
|------------------------------------------------------------|--------------------------------------------------------------------------------------------------------|-----------------------------------|---------|-----------|--|
|                                                            |                                                                                                        | DRAWN: J.LEE                      | DATE: O | CT. 06/09 |  |
|                                                            |                                                                                                        | CHECKED:                          | DATE:   |           |  |
| EDAC INC                                                   | THESE DRAWINGS AND SPECIFICATIONS                                                                      | SCALE: NTS                        | SHEET   | 1 OF 3    |  |
| TORONTO, ONTARIO                                           | ARE THE PROPERTY OF EDAC INC.,AND<br>SHALL NOT BE REPRODUCED,OR COPIED<br>OR USED AS THE BASIS FOR THE | DRAWING NUMBER                    | •       | ISSUE     |  |
| YOUR CONNECTION TO QUALITY & SERVICE                       | MANUFACTURE OR SALE OF APPARATUS                                                                       | 342 Assembly                      |         | 1         |  |