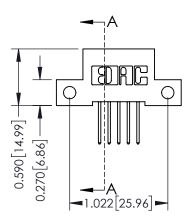

## **Contact Detail**

523-P.C. Tail .025 Sq.(0.64 Sq.) - Tail LG=.400(10.16) .100 [2.54] Contact Spacing x .200 [5.08] Row Spacing THIS IS A C.A.D. GENERATED DRAWING

ISSUE NUMBER

ORIGINAL

|  |  | -0.410[10.41] |
|--|--|---------------|
|  |  | 0.410         |
|  |  |               |