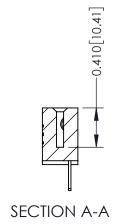

THIS IS A C.A.D. GENERATED DRAWING DO NOT MAKE MANUAL REVISIONS TO MASTER. ISSUE NUMBER

ORIGINAL

1

| 342 / 392 Series Card Edge Connector<br>Contact Bend Detail |                                                                                                                                                                                                 | ACAD REFERENCE NO. 342 ENG MASTER |             |                  |        |  |
|-------------------------------------------------------------|-------------------------------------------------------------------------------------------------------------------------------------------------------------------------------------------------|-----------------------------------|-------------|------------------|--------|--|
|                                                             |                                                                                                                                                                                                 | DRAWN:                            | J.LEE       | DATE: OCT. 06/09 |        |  |
|                                                             |                                                                                                                                                                                                 | CHECKED:                          |             | DATE:            |        |  |
| TORONTO, ONTARIO                                            | THESE DRAWINGS AND SPECIFICATIONS ARE THE PROPERTY OF EDAC INC.,AND SHALL NOT BE REPRODUCED,OR COPIED OR USED AS THE BASIS FOR THE MANUFACTURE OR SALE OF APPARATUS WITHOUT WRITTEN PERMISSION. | SCALE:                            | NTS         | SHEET :          | 2 OF 3 |  |
|                                                             |                                                                                                                                                                                                 | DRAWING                           | NUMBER      |                  | ISSUE  |  |
| YOUR CONNECTION TO QUALITY & SERVICE                        |                                                                                                                                                                                                 | 3                                 | 42 Assembly |                  | 1      |  |