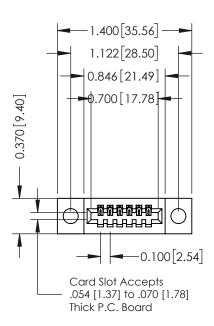

## **Contact Detail**

500-Wire Hole .050x.025(1.27x0.64) - Tail LG=.270(6.86) .100 [2.54] Contact Spacing x .200 [5.08] Row Spacing

THIS IS A C.A.D. GENERATED DRAWING

ISSUE NUMBER

ORIGINAL

| 342 / 392 Card Edge Connector<br>Part Number: 342-006-500-104 |                                                                                                                                                                                                 | ACAD REFERENCE NO. 342 ENG MASTER |             |         |           |  |
|---------------------------------------------------------------|-------------------------------------------------------------------------------------------------------------------------------------------------------------------------------------------------|-----------------------------------|-------------|---------|-----------|--|
|                                                               |                                                                                                                                                                                                 | DRAWN:                            | J.LEE       | DATE: O | CT. 06/09 |  |
|                                                               |                                                                                                                                                                                                 | CHECKE                            | ):          | DATE:   |           |  |
| TORONTO, ONTARIO CANADA                                       | THESE DRAWINGS AND SPECIFICATIONS ARE THE PROPERTY OF EDAC INC.,AND SHALL NOT BE REPRODUCED,OR COPIED OR USED AS THE BASIS FOR THE MANUFACTURE OR SALE OF APPARATUS WITHOUT WRITTEN PERMISSION. | SCALE:                            | NTS         | SHEET ' | 1 OF 3    |  |
|                                                               |                                                                                                                                                                                                 | DRAWING                           | NUMBER      |         | ISSUE     |  |
|                                                               |                                                                                                                                                                                                 | 3                                 | 42 Assembly |         | 1         |  |