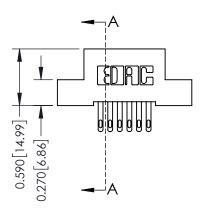

THIS IS A C.A.D. GENERATED DRAWING DO NOT MAKE MANUAL REVISIONS TO MASTER. ISSUE NUMBER

ORIGINAL

1

| 342 / 392 Series Card Edge Connector<br>Contact Bend Detail |                                                                                                                                                                                                 | ACAD REFERENCE NO. 342 ENG MASTER |             |                  |        |  |
|-------------------------------------------------------------|-------------------------------------------------------------------------------------------------------------------------------------------------------------------------------------------------|-----------------------------------|-------------|------------------|--------|--|
|                                                             |                                                                                                                                                                                                 | DRAWN:                            | J.LEE       | DATE: OCT. 06/09 |        |  |
|                                                             |                                                                                                                                                                                                 | CHECKED:                          |             | DATE:            |        |  |
| TORONTO, ONTARIO                                            | THESE DRAWINGS AND SPECIFICATIONS ARE THE PROPERTY OF EDAC INC.,AND SHALL NOT BE REPRODUCED,OR COPIED OR USED AS THE BASIS FOR THE MANUFACTURE OR SALE OF APPARATUS WITHOUT WRITTEN PERMISSION. | SCALE:                            | NTS         | SHEET :          | 2 OF 3 |  |
|                                                             |                                                                                                                                                                                                 | DRAWING                           | NUMBER      |                  | ISSUE  |  |
| YOUR CONNECTION TO QUALITY & SERVICE                        |                                                                                                                                                                                                 | 3                                 | 42 Assembly |                  | 1      |  |