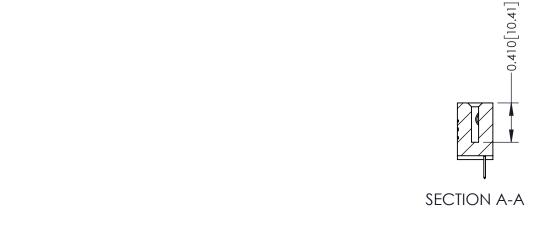

## **See Accompanying Pages for:**

- **Contact Bend Details**
- **Mounting Options**

| 342 / 392 Card Edge Connector<br>Part Number: 342-006-520-101         |                                                                                                                                                                                                 | ACAD REFERENCE NO. 342 ENG MASTER |        |         |           |  |
|-----------------------------------------------------------------------|-------------------------------------------------------------------------------------------------------------------------------------------------------------------------------------------------|-----------------------------------|--------|---------|-----------|--|
|                                                                       |                                                                                                                                                                                                 | DRAWN:                            | J.LEE  | DATE: O | CT. 06/09 |  |
|                                                                       |                                                                                                                                                                                                 | CHECKED:                          |        | DATE:   |           |  |
| EDAC INC TORONTO, ONTARIO CANADA YOUR CONNECTION TO QUALITY & SERVICE | THESE DRAWINGS AND SPECIFICATIONS ARE THE PROPERTY OF EDAC INC.,AND SHALL NOT BE REPRODUCED,OR COPIED OR USED AS THE BASIS FOR THE MANUFACTURE OR SALE OF APPARATUS WITHOUT WRITTEN PERMISSION. | SCALE:                            | NTS    | SHEET   | 1 OF 3    |  |
|                                                                       |                                                                                                                                                                                                 | DRAWING                           | NUMBER |         | ISSUE     |  |
|                                                                       |                                                                                                                                                                                                 | 342 Assembly                      |        |         | 1         |  |