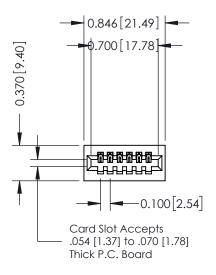

## **Contact Detail**

520-P.C. Tail .030x.018(0.76x0.46) - Tail LG=.185(4.70) .100 [2.54] Contact Spacing x .200 [5.08] Row Spacing

## **See Accompanying Pages for:**

- **Contact Bend Details**
- **Mounting Options**

| 342 / 392 Card Edge Connector<br>Part Number: 342-006-520-101         |                                                                                                                                                                                                 | ACAD REFERENCE NO. 342 ENG MASTER |        |         |           |  |
|-----------------------------------------------------------------------|-------------------------------------------------------------------------------------------------------------------------------------------------------------------------------------------------|-----------------------------------|--------|---------|-----------|--|
|                                                                       |                                                                                                                                                                                                 | DRAWN:                            | J.LEE  | DATE: O | CT. 06/09 |  |
|                                                                       |                                                                                                                                                                                                 | CHECKED:                          |        | DATE:   |           |  |
| EDAC INC TORONTO, ONTARIO CANADA YOUR CONNECTION TO QUALITY & SERVICE | THESE DRAWINGS AND SPECIFICATIONS ARE THE PROPERTY OF EDAC INC.,AND SHALL NOT BE REPRODUCED,OR COPIED OR USED AS THE BASIS FOR THE MANUFACTURE OR SALE OF APPARATUS WITHOUT WRITTEN PERMISSION. | SCALE:                            | NTS    | SHEET   | 1 OF 3    |  |
|                                                                       |                                                                                                                                                                                                 | DRAWING                           | NUMBER |         | ISSUE     |  |
|                                                                       |                                                                                                                                                                                                 | 342 Assembly                      |        |         | 1         |  |