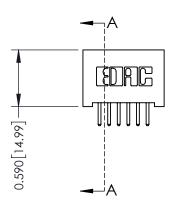

## **See Accompanying Pages for:**

- **Contact Bend Details**
- **Mounting Options**

| 342 / 392 Card Edge Connector<br>Part Number: 342-006-520-101         |                                                                                                                                                                                                 | ACAD REFERENCE NO. 342 ENG MASTER |        |         |           |  |
|-----------------------------------------------------------------------|-------------------------------------------------------------------------------------------------------------------------------------------------------------------------------------------------|-----------------------------------|--------|---------|-----------|--|
|                                                                       |                                                                                                                                                                                                 | DRAWN:                            | J.LEE  | DATE: O | CT. 06/09 |  |
|                                                                       |                                                                                                                                                                                                 | CHECKED:                          |        | DATE:   |           |  |
| EDAC INC TORONTO, ONTARIO CANADA YOUR CONNECTION TO QUALITY & SERVICE | THESE DRAWINGS AND SPECIFICATIONS ARE THE PROPERTY OF EDAC INC.,AND SHALL NOT BE REPRODUCED,OR COPIED OR USED AS THE BASIS FOR THE MANUFACTURE OR SALE OF APPARATUS WITHOUT WRITTEN PERMISSION. | SCALE:                            | NTS    | SHEET   | 1 OF 3    |  |
|                                                                       |                                                                                                                                                                                                 | DRAWING                           | NUMBER |         | ISSUE     |  |
|                                                                       |                                                                                                                                                                                                 | 342 Assembly                      |        |         | 1         |  |