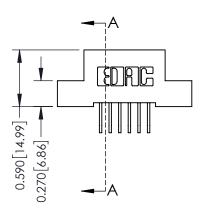

## **Contact Detail**

558-90 Degree Bend (Code 541 Contacts) .100 [2.54] Contact Spacing x .200 [5.08] Row Spacing

**SECTION A-A** 

| 342 / 392 Card Edge Connector<br>Part Number: 342-006-558-102 |                                                                                                                                                                                                 | ACAD REFERENCE NO. 342 ENG MASTER |             |         |           |
|---------------------------------------------------------------|-------------------------------------------------------------------------------------------------------------------------------------------------------------------------------------------------|-----------------------------------|-------------|---------|-----------|
|                                                               |                                                                                                                                                                                                 | DRAWN:                            | J.LEE       | DATE: O | CT. 06/09 |
|                                                               |                                                                                                                                                                                                 | CHECKED:                          |             | DATE:   |           |
| TORONTO, ONTARIO                                              | THESE DRAWINGS AND SPECIFICATIONS ARE THE PROPERTY OF EDAC INC.,AND SHALL NOT BE REPRODUCED,OR COPIED OR USED AS THE BASIS FOR THE MANUFACTURE OR SALE OF APPARATUS WITHOUT WRITTEN PERMISSION. | SCALE:                            | NTS         | SHEET   | 1 OF 3    |
|                                                               |                                                                                                                                                                                                 | DRAWING                           | NUMBER      |         | ISSUE     |
|                                                               |                                                                                                                                                                                                 | 3                                 | 42 Assembly |         | 1         |