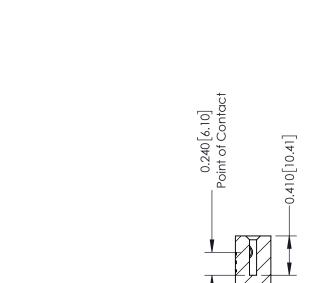

## **Contact Detail**

558-90 Degree Bend (Code 541 Contacts) .100 [2.54] Contact Spacing x .200 [5.08] Row Spacing

**SECTION A-A** 

| 342 / 392 Card Edge Connector<br>Part Number: 342-006-558-102 |                                                                                                                                                                                                 | ACAD REFERENCE NO. 342 ENG MASTER |             |         |           |
|---------------------------------------------------------------|-------------------------------------------------------------------------------------------------------------------------------------------------------------------------------------------------|-----------------------------------|-------------|---------|-----------|
|                                                               |                                                                                                                                                                                                 | DRAWN:                            | J.LEE       | DATE: O | CT. 06/09 |
|                                                               |                                                                                                                                                                                                 | CHECKED:                          |             | DATE:   |           |
| TORONTO, ONTARIO                                              | THESE DRAWINGS AND SPECIFICATIONS ARE THE PROPERTY OF EDAC INC.,AND SHALL NOT BE REPRODUCED,OR COPIED OR USED AS THE BASIS FOR THE MANUFACTURE OR SALE OF APPARATUS WITHOUT WRITTEN PERMISSION. | SCALE:                            | NTS         | SHEET   | 1 OF 3    |
|                                                               |                                                                                                                                                                                                 | DRAWING                           | NUMBER      |         | ISSUE     |
|                                                               |                                                                                                                                                                                                 | 3                                 | 42 Assembly |         | 1         |