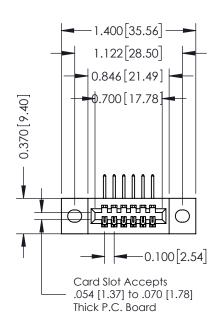

## **Contact Detail**

558-90 Degree Bend (Code 541 Contacts) .100 [2.54] Contact Spacing x .200 [5.08] Row Spacing

**SECTION A-A** 

| 342 / 392 Card Edge Connector<br>Part Number: 342-006-558-102 |                                                                                                                                                                                                 | ACAD REFERENCE NO. 342 ENG MASTER |             |         |           |
|---------------------------------------------------------------|-------------------------------------------------------------------------------------------------------------------------------------------------------------------------------------------------|-----------------------------------|-------------|---------|-----------|
|                                                               |                                                                                                                                                                                                 | DRAWN:                            | J.LEE       | DATE: O | CT. 06/09 |
|                                                               |                                                                                                                                                                                                 | CHECKED:                          |             | DATE:   |           |
| TORONTO, ONTARIO                                              | THESE DRAWINGS AND SPECIFICATIONS ARE THE PROPERTY OF EDAC INC.,AND SHALL NOT BE REPRODUCED,OR COPIED OR USED AS THE BASIS FOR THE MANUFACTURE OR SALE OF APPARATUS WITHOUT WRITTEN PERMISSION. | SCALE:                            | NTS         | SHEET   | 1 OF 3    |
|                                                               |                                                                                                                                                                                                 | DRAWING                           | NUMBER      |         | ISSUE     |
|                                                               |                                                                                                                                                                                                 | 3                                 | 42 Assembly |         | 1         |