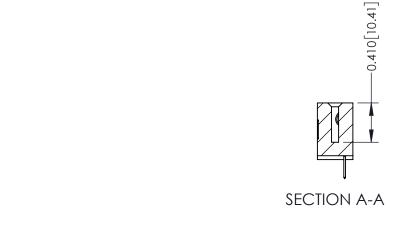

THIS IS A C.A.D. GENERATED DRAWING DO NOT MAKE MANUAL REVISIONS TO MASTER. ISSUE NUMBER

ORIGINAL

1

| 342 / 392 Series Card Edge Connector<br>Contact Bend Detail |                                                                                                                                                                                                 | ACAD REFERENCE NO. 342 ENG MASTER |             |                  |        |  |
|-------------------------------------------------------------|-------------------------------------------------------------------------------------------------------------------------------------------------------------------------------------------------|-----------------------------------|-------------|------------------|--------|--|
|                                                             |                                                                                                                                                                                                 | DRAWN:                            | J.LEE       | DATE: OCT. 06/09 |        |  |
|                                                             |                                                                                                                                                                                                 | CHECKED:                          |             | DATE:            |        |  |
| TORONTO, ONTARIO                                            | THESE DRAWINGS AND SPECIFICATIONS ARE THE PROPERTY OF EDAC INC.,AND SHALL NOT BE REPRODUCED,OR COPIED OR USED AS THE BASIS FOR THE MANUFACTURE OR SALE OF APPARATUS WITHOUT WRITTEN PERMISSION. | SCALE:                            | NTS         | SHEET :          | 2 OF 3 |  |
|                                                             |                                                                                                                                                                                                 | DRAWING                           | NUMBER      |                  | ISSUE  |  |
| YOUR CONNECTION TO QUALITY & SERVICE                        |                                                                                                                                                                                                 | 3                                 | 42 Assembly |                  | 1      |  |