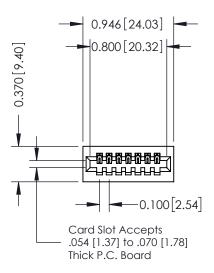

## **Mounting Option**

01-No Mounting Lugs

**Contact Detail** 

520-P.C. Tail .030x.018(0.76x0.46) - Tail LG=.185(4.70) .100 [2.54] Contact Spacing x .200 [5.08] Row Spacing

THIS IS A C.A.D. GENERATED DRAWING

## **See Accompanying Pages for:**

- Contact Bend Details
- Mounting Options

| 342 / 392 Card Edge Connector<br>Part Number: 342-007-520-101 |                                                                                                 | ACAD REFERENCE NO. 342 ENG MASTER |         |           |  |
|---------------------------------------------------------------|-------------------------------------------------------------------------------------------------|-----------------------------------|---------|-----------|--|
|                                                               |                                                                                                 | DRAWN: J.LEE                      | DATE: O | CT. 06/09 |  |
|                                                               |                                                                                                 | CHECKED:                          | DATE:   |           |  |
| EDAC INC                                                      | THESE DRAWINGS AND SPECIFICATIONS ARE THE PROPERTY OF EDAC INCAND                               | SCALE: NTS                        | SHEET   | 1 OF 3    |  |
| CANADA                                                        | SHALL NOT BE REPRODUCED OR COPIED OR USED AS THE BASIS FOR THE MANUFACTURE OR SALE OF APPARATUS | DRAWING NUMBER                    |         | ISSUE     |  |
|                                                               |                                                                                                 | 342 Assembly                      |         | 1         |  |