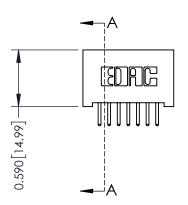

THIS IS A C.A.D. GENERATED DRAWING DO NOT MAKE MANUAL REVISIONS TO MASTER. ISSUE NUMBER

ORIGINAL

1

| 342 / 392 Series Card Edge Connector<br>Contact Bend Detail |                                                                                                                                                                                                 | ACAD REFERENCE NO. 342 ENG MASTER |             |                  |        |  |
|-------------------------------------------------------------|-------------------------------------------------------------------------------------------------------------------------------------------------------------------------------------------------|-----------------------------------|-------------|------------------|--------|--|
|                                                             |                                                                                                                                                                                                 | DRAWN:                            | J.LEE       | DATE: OCT. 06/09 |        |  |
|                                                             |                                                                                                                                                                                                 | CHECKED:                          |             | DATE:            |        |  |
| TORONTO, ONTARIO                                            | THESE DRAWINGS AND SPECIFICATIONS ARE THE PROPERTY OF EDAC INC.,AND SHALL NOT BE REPRODUCED,OR COPIED OR USED AS THE BASIS FOR THE MANUFACTURE OR SALE OF APPARATUS WITHOUT WRITTEN PERMISSION. | SCALE:                            | NTS         | SHEET :          | 2 OF 3 |  |
|                                                             |                                                                                                                                                                                                 | DRAWING                           | NUMBER      |                  | ISSUE  |  |
| YOUR CONNECTION TO QUALITY & SERVICE                        |                                                                                                                                                                                                 | 3                                 | 42 Assembly |                  | 1      |  |