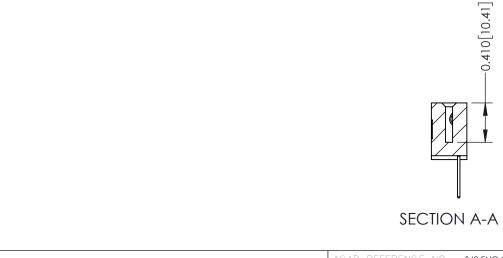

THIS IS A C.A.D. GENERATED DRAWING DO NOT MAKE MANUAL REVISIONS TO MASTER. ISSUE NUMBER

ORIGINAL

1

| 342 / 392 Series Card Edge Connector<br>Contact Bend Detail |                                                                                                                                                                                                 | ACAD REFERENCE NO. 342 ENG MASTER |             |                  |        |  |
|-------------------------------------------------------------|-------------------------------------------------------------------------------------------------------------------------------------------------------------------------------------------------|-----------------------------------|-------------|------------------|--------|--|
|                                                             |                                                                                                                                                                                                 | DRAWN:                            | J.LEE       | DATE: OCT. 06/09 |        |  |
|                                                             |                                                                                                                                                                                                 | CHECKED:                          |             | DATE:            |        |  |
| TORONTO, ONTARIO                                            | THESE DRAWINGS AND SPECIFICATIONS ARE THE PROPERTY OF EDAC INC.,AND SHALL NOT BE REPRODUCED,OR COPIED OR USED AS THE BASIS FOR THE MANUFACTURE OR SALE OF APPARATUS WITHOUT WRITTEN PERMISSION. | SCALE:                            | NTS         | SHEET :          | 2 OF 3 |  |
|                                                             |                                                                                                                                                                                                 | DRAWING                           | NUMBER      |                  | ISSUE  |  |
| YOUR CONNECTION TO QUALITY & SERVICE                        |                                                                                                                                                                                                 | 3                                 | 42 Assembly |                  | 1      |  |