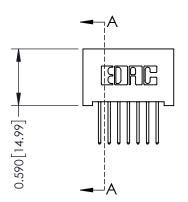

THIS IS A C.A.D. GENERATED DRAWING DO NOT MAKE MANUAL REVISIONS TO MASTER. ISSUE NUMBER

ORIGINAL

1

| 342 / 392 Series Card Edge Connector<br>Contact Bend Detail |                                                                                                                                                                                                 | ACAD REFERENCE NO. 342 ENG MASTER |             |                  |        |  |
|-------------------------------------------------------------|-------------------------------------------------------------------------------------------------------------------------------------------------------------------------------------------------|-----------------------------------|-------------|------------------|--------|--|
|                                                             |                                                                                                                                                                                                 | DRAWN:                            | J.LEE       | DATE: OCT. 06/09 |        |  |
|                                                             |                                                                                                                                                                                                 | CHECKED:                          |             | DATE:            |        |  |
| TORONTO, ONTARIO                                            | THESE DRAWINGS AND SPECIFICATIONS ARE THE PROPERTY OF EDAC INC.,AND SHALL NOT BE REPRODUCED,OR COPIED OR USED AS THE BASIS FOR THE MANUFACTURE OR SALE OF APPARATUS WITHOUT WRITTEN PERMISSION. | SCALE:                            | NTS         | SHEET :          | 2 OF 3 |  |
|                                                             |                                                                                                                                                                                                 | DRAWING                           | NUMBER      |                  | ISSUE  |  |
| YOUR CONNECTION TO QUALITY & SERVICE                        |                                                                                                                                                                                                 | 3                                 | 42 Assembly |                  | 1      |  |