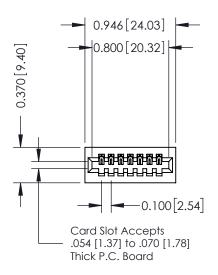

**Mounting Option** 

01-No Mounting Lugs

**Contact Detail** 

523-P.C. Tail .025 Sq.(0.64 Sq.) - Tail LG=.400(10.16) .100 [2.54] Contact Spacing x .200 [5.08] Row Spacing THIS IS A C.A.D. GENERATED DRAWING
DO NOT MAKE MANUAL REVISIONS TO MASTER.

## **See Accompanying Pages for:**

- Contact Bend Details
- Mounting Options

| 342 / 392 Card Edge Connector<br>Part Number: 342-007-523-101 |                                                                                                                                                                                                 | ACAD REFERENCE NO. 342 ENG MASTER |             |         |           |  |
|---------------------------------------------------------------|-------------------------------------------------------------------------------------------------------------------------------------------------------------------------------------------------|-----------------------------------|-------------|---------|-----------|--|
|                                                               |                                                                                                                                                                                                 | DRAWN:                            | J.LEE       | DATE: O | CT. 06/09 |  |
|                                                               |                                                                                                                                                                                                 | CHECKED:                          |             | DATE:   |           |  |
| TORONTO, ONTARIO                                              | THESE DRAWINGS AND SPECIFICATIONS ARE THE PROPERTY OF EDAC INC.,AND SHALL NOT BE REPRODUCED,OR COPIED OR USED AS THE BASIS FOR THE MANUFACTURE OR SALE OF APPARATUS WITHOUT WRITTEN PERMISSION. | SCALE:                            | NTS         | SHEET   | 1 OF 3    |  |
|                                                               |                                                                                                                                                                                                 | DRAWING                           | NUMBER      |         | ISSUE     |  |
|                                                               |                                                                                                                                                                                                 | 3                                 | 42 Assembly |         | 1         |  |