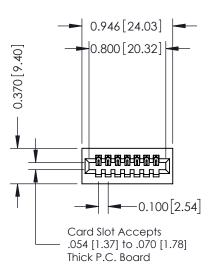

## **See Accompanying Pages for:**

- Contact Bend Details
- Mounting Options

| 342 / 392 Card Edge Connector<br>Part Number: 342-007-524-101         |                                                                                                                                                                                                 | ACAD REFERENCE NO. 342 ENG MASTER |        |         |           |  |
|-----------------------------------------------------------------------|-------------------------------------------------------------------------------------------------------------------------------------------------------------------------------------------------|-----------------------------------|--------|---------|-----------|--|
|                                                                       |                                                                                                                                                                                                 | DRAWN:                            | J.LEE  | DATE: O | CT. 06/09 |  |
|                                                                       |                                                                                                                                                                                                 | CHECKED:                          |        | DATE:   |           |  |
| EDAC INC TORONTO, ONTARIO CANADA YOUR CONNECTION TO QUALITY & SERVICE | THESE DRAWINGS AND SPECIFICATIONS ARE THE PROPERTY OF EDAC INC.,AND SHALL NOT BE REPRODUCED,OR COPIED OR USED AS THE BASIS FOR THE MANUFACTURE OR SALE OF APPARATUS WITHOUT WRITTEN PERMISSION. | SCALE: N                          | ITS    | SHEET   | 1 OF 3    |  |
|                                                                       |                                                                                                                                                                                                 | DRAWING N                         | IUMBER |         | ISSUE     |  |
|                                                                       |                                                                                                                                                                                                 | 342 Assembly                      |        | 1       |           |  |