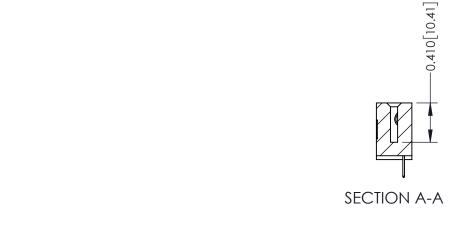

## **See Accompanying Pages for:**

- Contact Bend Details
- Mounting Options

| 342 / 392 Card Edge Connector<br>Part Number: 342-007-524-101         |                                                                                                                                                                                                 | ACAD REFERENCE NO. 342 ENG MASTER |        |         |           |  |
|-----------------------------------------------------------------------|-------------------------------------------------------------------------------------------------------------------------------------------------------------------------------------------------|-----------------------------------|--------|---------|-----------|--|
|                                                                       |                                                                                                                                                                                                 | DRAWN:                            | J.LEE  | DATE: O | CT. 06/09 |  |
|                                                                       |                                                                                                                                                                                                 | CHECKED:                          |        | DATE:   |           |  |
| EDAC INC TORONTO, ONTARIO CANADA YOUR CONNECTION TO QUALITY & SERVICE | THESE DRAWINGS AND SPECIFICATIONS ARE THE PROPERTY OF EDAC INC.,AND SHALL NOT BE REPRODUCED,OR COPIED OR USED AS THE BASIS FOR THE MANUFACTURE OR SALE OF APPARATUS WITHOUT WRITTEN PERMISSION. | SCALE: N                          | ITS    | SHEET   | 1 OF 3    |  |
|                                                                       |                                                                                                                                                                                                 | DRAWING N                         | IUMBER |         | ISSUE     |  |
|                                                                       |                                                                                                                                                                                                 | 342 Assembly                      |        | 1       |           |  |