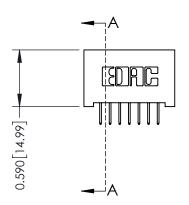

## **See Accompanying Pages for:**

- Contact Bend Details
- Mounting Options

| 342 / 392 Card Edge Connector<br>Part Number: 342-007-524-101         |                                                                                                                                                                                                 | ACAD REFERENCE NO. 342 ENG MASTER |        |         |           |  |
|-----------------------------------------------------------------------|-------------------------------------------------------------------------------------------------------------------------------------------------------------------------------------------------|-----------------------------------|--------|---------|-----------|--|
|                                                                       |                                                                                                                                                                                                 | DRAWN:                            | J.LEE  | DATE: O | CT. 06/09 |  |
|                                                                       |                                                                                                                                                                                                 | CHECKED:                          |        | DATE:   |           |  |
| EDAC INC TORONTO, ONTARIO CANADA YOUR CONNECTION TO QUALITY & SERVICE | THESE DRAWINGS AND SPECIFICATIONS ARE THE PROPERTY OF EDAC INC.,AND SHALL NOT BE REPRODUCED,OR COPIED OR USED AS THE BASIS FOR THE MANUFACTURE OR SALE OF APPARATUS WITHOUT WRITTEN PERMISSION. | SCALE: N                          | ITS    | SHEET   | 1 OF 3    |  |
|                                                                       |                                                                                                                                                                                                 | DRAWING N                         | IUMBER |         | ISSUE     |  |
|                                                                       |                                                                                                                                                                                                 | 342 Assembly                      |        | 1       |           |  |