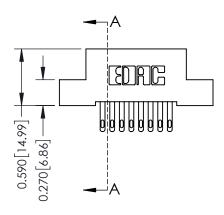

THIS IS A C.A.D. GENERATED DRAWING DO NOT MAKE MANUAL REVISIONS TO MASTER. ISSUE NUMBER

ORIGINAL

1

| 342 / 392 Series Card Edge Connector<br>Contact Bend Detail |                                                                                                                                                                                                | ACAD REFERENCE NO. 342 ENG MASTER |             |                  |        |  |
|-------------------------------------------------------------|------------------------------------------------------------------------------------------------------------------------------------------------------------------------------------------------|-----------------------------------|-------------|------------------|--------|--|
|                                                             |                                                                                                                                                                                                | DRAWN:                            | J.LEE       | DATE: OCT. 06/09 |        |  |
|                                                             |                                                                                                                                                                                                | CHECKED:                          |             | DATE:            |        |  |
| TORONTO, ONTARIO                                            | THESE DRAWINGS AND SPECIFICATIONS ARE THE PROPERTY OF EDAC INCAND SHALL NOT BE REPRODUCED, OR COPIED OR USED AS THE BASIS FOR THE MANUFACTURE OR SALE OF APPARATUS WITHOUT WRITTEN PERMISSION. | SCALE:                            | NTS         | SHEET :          | 2 OF 3 |  |
|                                                             |                                                                                                                                                                                                | DRAWING                           | NUMBER      |                  | ISSUE  |  |
| YOUR CONNECTION TO QUALITY & SERVICE                        |                                                                                                                                                                                                | 3                                 | 42 Assembly |                  | 1      |  |