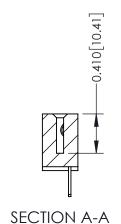

THIS IS A C.A.D. GENERATED DRAWING DO NOT MAKE MANUAL REVISIONS TO MASTER. ISSUE NUMBER

ORIGINAL

1

| 342 / 392 Series Card Edge Connector<br>Contact Bend Detail |                                                                                                                                                                                                | ACAD REFERENCE NO. 342 ENG MASTER |             |                  |        |  |
|-------------------------------------------------------------|------------------------------------------------------------------------------------------------------------------------------------------------------------------------------------------------|-----------------------------------|-------------|------------------|--------|--|
|                                                             |                                                                                                                                                                                                | DRAWN:                            | J.LEE       | DATE: OCT. 06/09 |        |  |
|                                                             |                                                                                                                                                                                                | CHECKED:                          |             | DATE:            |        |  |
| TORONTO, ONTARIO                                            | THESE DRAWINGS AND SPECIFICATIONS ARE THE PROPERTY OF EDAC INCAND SHALL NOT BE REPRODUCED, OR COPIED OR USED AS THE BASIS FOR THE MANUFACTURE OR SALE OF APPARATUS WITHOUT WRITTEN PERMISSION. | SCALE:                            | NTS         | SHEET :          | 2 OF 3 |  |
|                                                             |                                                                                                                                                                                                | DRAWING                           | NUMBER      |                  | ISSUE  |  |
| YOUR CONNECTION TO QUALITY & SERVICE                        |                                                                                                                                                                                                | 3                                 | 42 Assembly |                  | 1      |  |