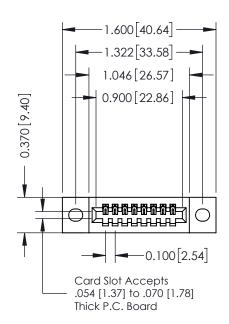

## **Contact Detail**

500-Wire Hole .050x.025(1.27x0.64) - Tail LG=.270(6.86) .100 [2.54] Contact Spacing x .200 [5.08] Row Spacing

THIS IS A C.A.D. GENERATED DRAWING

ISSUE NUMBER

ORIGINAL

| 342 / 392 Card Edge Connector<br>Part Number: 342-008-500-102 |                                                                                                                                                                                               | ACAD REFERENCE NO. 342 ENG MASTER |             |         |           |  |
|---------------------------------------------------------------|-----------------------------------------------------------------------------------------------------------------------------------------------------------------------------------------------|-----------------------------------|-------------|---------|-----------|--|
|                                                               |                                                                                                                                                                                               | DRAWN:                            | J.LEE       | DATE: O | CT. 06/09 |  |
|                                                               |                                                                                                                                                                                               | CHECKED:                          |             | DATE:   |           |  |
| TORONTO, ONTARIO CANADA                                       | THESE DRAWINGS AND SPECIFICATIONS ARE THE PROPERTY OF EDAC INCAND SHALL NOT BE REPRODUCED,OR COPIED OR USED AS THE BASIS FOR THE MANUFACTURE OR SALE OF APPARATUS WITHOUT WRITTEN PERMISSION. | SCALE:                            | NTS         | SHEET   | 1 OF 3    |  |
|                                                               |                                                                                                                                                                                               | DRAWING                           | NUMBER      |         | ISSUE     |  |
|                                                               |                                                                                                                                                                                               | 3                                 | 42 Assembly |         | 1         |  |