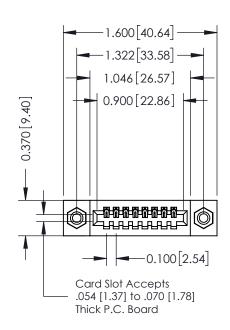

## **Contact Detail**

500-Wire Hole .050x.025(1.27x0.64) - Tail LG=.270(6.86) .100 [2.54] Contact Spacing x .200 [5.08] Row Spacing

| 342 / 392 Card Edge Connector<br>Part Number: 342-008-500-108 |                                                                                                                                                                                                 | ACAD REFERENCE NO. 342 ENG MASTER |             |         |           |
|---------------------------------------------------------------|-------------------------------------------------------------------------------------------------------------------------------------------------------------------------------------------------|-----------------------------------|-------------|---------|-----------|
|                                                               |                                                                                                                                                                                                 | DRAWN:                            | J.LEE       | DATE: O | CT. 06/09 |
|                                                               |                                                                                                                                                                                                 | CHECKED:                          |             | DATE:   |           |
| TORONTO, ONTARIO                                              | THESE DRAWINGS AND SPECIFICATIONS ARE THE PROPERTY OF EDAC INC.,AND SHALL NOT BE REPRODUCED,OR COPIED OR USED AS THE BASIS FOR THE MANUFACTURE OR SALE OF APPARATUS WITHOUT WRITTEN PERMISSION. | SCALE:                            | NTS         | SHEET   | 1 OF 3    |
|                                                               |                                                                                                                                                                                                 | DRAWING                           | NUMBER      | •       | ISSUE     |
|                                                               |                                                                                                                                                                                                 | 3                                 | 42 Assembly |         | 1         |