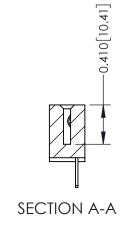

Mounting Option
08-#4-40 Unified Threaded Inserts





## **See Accompanying Pages for:**

- **Contact Bend Details**
- **Mounting Options**

## **Contact Detail**

500-Wire Hole .050x.025(1.27x0.64) - Tail LG=.270(6.86) .100 [2.54] Contact Spacing x .200 [5.08] Row Spacing





| 342 / 392 Card Edge Connector<br>Part Number: 342-008-500-108 |                                                                                                                                                                                                 | ACAD REFERENCE NO. 342 ENG MASTER |             |         |           |
|---------------------------------------------------------------|-------------------------------------------------------------------------------------------------------------------------------------------------------------------------------------------------|-----------------------------------|-------------|---------|-----------|
|                                                               |