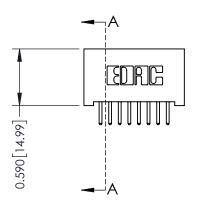

THIS IS A C.A.D. GENERATED DRAWING DO NOT MAKE MANUAL REVISIONS TO MASTER. ISSUE NUMBER

ORIGINAL

1

| 342 / 392 Series Card Edge Connector<br>Contact Bend Detail |                                                                                                                                                                                                | ACAD REFERENCE NO. 342 ENG MASTER |             |                  |        |  |
|-------------------------------------------------------------|------------------------------------------------------------------------------------------------------------------------------------------------------------------------------------------------|-----------------------------------|-------------|------------------|--------|--|
|                                                             |                                                                                                                                                                                                | DRAWN:                            | J.LEE       | DATE: OCT. 06/09 |        |  |
|                                                             |                                                                                                                                                                                                | CHECKED:                          |             | DATE:            |        |  |
| TORONTO, ONTARIO                                            | THESE DRAWINGS AND SPECIFICATIONS ARE THE PROPERTY OF EDAC INCAND SHALL NOT BE REPRODUCED, OR COPIED OR USED AS THE BASIS FOR THE MANUFACTURE OR SALE OF APPARATUS WITHOUT WRITTEN PERMISSION. | SCALE:                            | NTS         | SHEET :          | 2 OF 3 |  |
|                                                             |                                                                                                                                                                                                | DRAWING                           | NUMBER      |                  | ISSUE  |  |
| YOUR CONNECTION TO QUALITY & SERVICE                        |                                                                                                                                                                                                | 3                                 | 42 Assembly |                  | 1      |  |