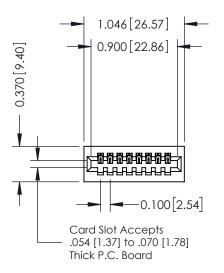

## **See Accompanying Pages for:**

- Contact Bend Details
- Mounting Options

| 342 / 392 Card Edge Connector<br>Part Number: 342-008-520-101 |                                                                                                 | ACAD REFERENCE NO. 342 ENG MASTER |             |         |           |  |
|---------------------------------------------------------------|-------------------------------------------------------------------------------------------------|-----------------------------------|-------------|---------|-----------|--|
|                                                               |                                                                                                 | DRAWN:                            | J.LEE       | DATE: O | CT. 06/09 |  |
|                                                               |                                                                                                 | CHECKED:                          |             | DATE:   |           |  |
| EDAC INC                                                      | THESE DRAWINGS AND SPECIFICATIONS ARE THE PROPERTY OF EDAC INCAND                               | SCALE:                            | NTS         | SHEET   | 1 OF 3    |  |
| CANADA                                                        | SHALL NOT BE REPRODUCED OR COPIED OR USED AS THE BASIS FOR THE MANUFACTURE OR SALE OF APPARATUS | DRAWING                           | NUMBER      |         | ISSUE     |  |
|                                                               |                                                                                                 | 3                                 | 42 Assembly |         | 1         |  |