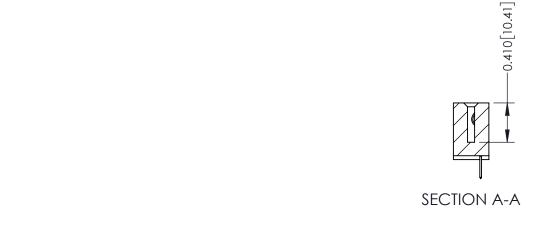

THIS IS A C.A.D. GENERATED DRAWING DO NOT MAKE MANUAL REVISIONS TO MASTER. ISSUE NUMBER

ORIGINAL

1

| 342 / 392 Series Card Edge Connector<br>Contact Bend Detail |                                                                                                                                                                                                | ACAD REFERENCE NO. 342 ENG MASTER |             |                  |        |  |
|-------------------------------------------------------------|------------------------------------------------------------------------------------------------------------------------------------------------------------------------------------------------|-----------------------------------|-------------|------------------|--------|--|
|                                                             |                                                                                                                                                                                                | DRAWN:                            | J.LEE       | DATE: OCT. 06/09 |        |  |
|                                                             |                                                                                                                                                                                                | CHECKED:                          |             | DATE:            |        |  |
| TORONTO, ONTARIO                                            | THESE DRAWINGS AND SPECIFICATIONS ARE THE PROPERTY OF EDAC INCAND SHALL NOT BE REPRODUCED, OR COPIED OR USED AS THE BASIS FOR THE MANUFACTURE OR SALE OF APPARATUS WITHOUT WRITTEN PERMISSION. | SCALE:                            | NTS         | SHEET :          | 2 OF 3 |  |
|                                                             |                                                                                                                                                                                                | DRAWING                           | NUMBER      |                  | ISSUE  |  |
| YOUR CONNECTION TO QUALITY & SERVICE                        |                                                                                                                                                                                                | 3                                 | 42 Assembly |                  | 1      |  |