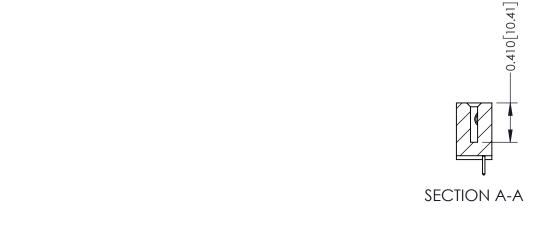

THIS IS A C.A.D. GENERATED DRAWING DO NOT MAKE MANUAL REVISIONS TO MASTER. ISSUE NUMBER

ORIGINAL

1

| 342 / 392 Series Card Edge Connector<br>Contact Bend Detail |                                                                                                                                                                                                 | ACAD REFERENCE NO. 342 ENG MASTER |             |                  |        |  |
|-------------------------------------------------------------|-------------------------------------------------------------------------------------------------------------------------------------------------------------------------------------------------|-----------------------------------|-------------|------------------|--------|--|
|                                                             |                                                                                                                                                                                                 | DRAWN:                            | J.LEE       | DATE: OCT. 06/09 |        |  |
|                                                             |                                                                                                                                                                                                 | CHECKED:                          |             | DATE:            |        |  |
| TORONTO, ONTARIO                                            | THESE DRAWINGS AND SPECIFICATIONS ARE THE PROPERTY OF EDAC INC.,AND SHALL NOT BE REPRODUCED,OR COPIED OR USED AS THE BASIS FOR THE MANUFACTURE OR SALE OF APPARATUS WITHOUT WRITTEN PERMISSION. | SCALE:                            | NTS         | SHEET :          | 2 OF 3 |  |
|                                                             |                                                                                                                                                                                                 | DRAWING                           | NUMBER      |                  | ISSUE  |  |
| YOUR CONNECTION TO QUALITY & SERVICE                        |                                                                                                                                                                                                 | 3                                 | 42 Assembly |                  | 1      |  |