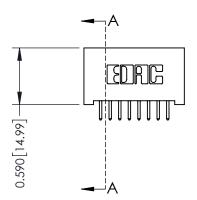

THIS IS A C.A.D. GENERATED DRAWING DO NOT MAKE MANUAL REVISIONS TO MASTER. ISSUE NUMBER

ORIGINAL

1

| 342 / 392 Series Card Edge Connector<br>Contact Bend Detail |                                                                                                                                                                                                 | ACAD REFERENCE NO. 342 ENG MASTER |             |                  |        |  |
|-------------------------------------------------------------|-------------------------------------------------------------------------------------------------------------------------------------------------------------------------------------------------|-----------------------------------|-------------|------------------|--------|--|
|                                                             |                                                                                                                                                                                                 | DRAWN:                            | J.LEE       | DATE: OCT. 06/09 |        |  |
|                                                             |                                                                                                                                                                                                 | CHECKED:                          |             | DATE:            |        |  |
| TORONTO, ONTARIO                                            | THESE DRAWINGS AND SPECIFICATIONS ARE THE PROPERTY OF EDAC INC.,AND SHALL NOT BE REPRODUCED,OR COPIED OR USED AS THE BASIS FOR THE MANUFACTURE OR SALE OF APPARATUS WITHOUT WRITTEN PERMISSION. | SCALE:                            | NTS         | SHEET :          | 2 OF 3 |  |
|                                                             |                                                                                                                                                                                                 | DRAWING                           | NUMBER      |                  | ISSUE  |  |
| YOUR CONNECTION TO QUALITY & SERVICE                        |                                                                                                                                                                                                 | 3                                 | 42 Assembly |                  | 1      |  |