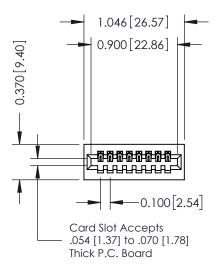

## **See Accompanying Pages for:**

- Contact Bend Details
- Mounting Options

| 342 / 392 Card Edge Connector<br>Part Number: 342-008-521-101 |                                                                                                                                                                                                | ACAD REFERENCE NO. 342 ENG MASTER |             |         |           |
|---------------------------------------------------------------|------------------------------------------------------------------------------------------------------------------------------------------------------------------------------------------------|-----------------------------------|-------------|---------|-----------|
|                                                               |                                                                                                                                                                                                | DRAWN:                            | J.LEE       | DATE: O | CT. 06/09 |
|                                                               |                                                                                                                                                                                                | CHECKED:                          |             | DATE:   |           |
| CANADA CANADA                                                 | THESE DRAWINGS AND SPECIFICATIONS ARE THE PROPERTY OF EDAC INCAND SHALL NOT BE REPRODUCED, OR COPIED OR USED AS THE BASIS FOR THE MANUFACTURE OR SALE OF APPARATUS WITHOUT WRITTEN PERMISSION. | SCALE:                            | NTS         | SHEET   | 1 OF 3    |
|                                                               |                                                                                                                                                                                                | DRAWING                           | NUMBER      |         | ISSUE     |
|                                                               |                                                                                                                                                                                                | 3                                 | 42 Assembly |         | 1         |