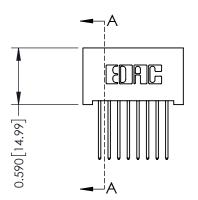

## **See Accompanying Pages for:**

- Contact Bend Details
- Mounting Options

| 342 / 392 Cara Eage Connector        |                                                                                                                                                                                                 | 012 270 777 012 |              |         |           |  |
|--------------------------------------|-------------------------------------------------------------------------------------------------------------------------------------------------------------------------------------------------|-----------------|--------------|---------|-----------|--|
| · ·                                  |                                                                                                                                                                                                 | DRAWN:          | J.LEE        | DATE: O | CT. 06/09 |  |
| Part Number: 342-008-540-101         |                                                                                                                                                                                                 | CHECKE          | D:           | DATE:   |           |  |
| TORONTO, ONTARIO                     | THESE DRAWINGS AND SPECIFICATIONS ARE THE PROPERTY OF EDAC INC.,AND SHALL NOT BE REPRODUCED,OR COPIED OR USED AS THE BASIS FOR THE MANUFACTURE OR SALE OF APPARATUS WITHOUT WRITTEN PERMISSION. | SCALE:          | NTS          | SHEET   | 1 OF 3    |  |
|                                      |                                                                                                                                                                                                 | DRAWING         | NUMBER       |         | ISSUE     |  |
| YOUR CONNECTION TO QUALITY & SERVICE |                                                                                                                                                                                                 | 3               | 342 Assembly |         | 1         |  |
|                                      |                                                                                                                                                                                                 |                 |              |         |           |  |