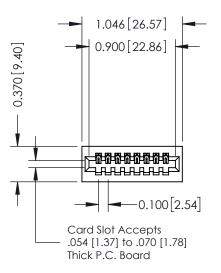

## **See Accompanying Pages for:**

- Contact Bend Details
- Mounting Options

| 342 / 392 Cara Eage Connector        |                                                                                                                                                                                                 | 012 270 777 012 |              |         |           |  |
|--------------------------------------|-------------------------------------------------------------------------------------------------------------------------------------------------------------------------------------------------|-----------------|--------------|---------|-----------|--|
| · ·                                  |                                                                                                                                                                                                 | DRAWN:          | J.LEE        | DATE: O | CT. 06/09 |  |
| Part Number: 342-008-540-101         |                                                                                                                                                                                                 | CHECKE          | D:           | DATE:   |           |  |
| TORONTO, ONTARIO                     | THESE DRAWINGS AND SPECIFICATIONS ARE THE PROPERTY OF EDAC INC.,AND SHALL NOT BE REPRODUCED,OR COPIED OR USED AS THE BASIS FOR THE MANUFACTURE OR SALE OF APPARATUS WITHOUT WRITTEN PERMISSION. | SCALE:          | NTS          | SHEET   | 1 OF 3    |  |
|                                      |                                                                                                                                                                                                 | DRAWING         | NUMBER       |         | ISSUE     |  |
| YOUR CONNECTION TO QUALITY & SERVICE |                                                                                                                                                                                                 | 3               | 342 Assembly |         | 1         |  |
|                                      |                                                                                                                                                                                                 |                 |              |         |           |  |