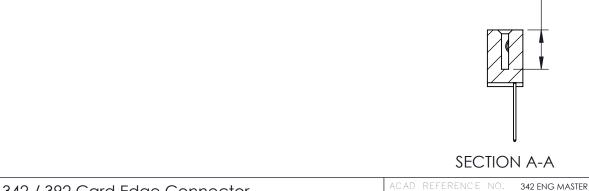

## **See Accompanying Pages for:**

- Contact Bend Details
- Mounting Options

| 342 / 392 Cara Eage Connector        |                                                                                                                                                                                                 | 012 270 777 012 |              |         |           |  |
|--------------------------------------|-------------------------------------------------------------------------------------------------------------------------------------------------------------------------------------------------|-----------------|--------------|---------|-----------|--|
| · ·                                  |                                                                                                                                                                                                 | DRAWN:          | J.LEE        | DATE: O | CT. 06/09 |  |
| Part Number: 342-008-540-101         |                                                                                                                                                                                                 | CHECKE          | D:           | DATE:   |           |  |
| TORONTO, ONTARIO                     | THESE DRAWINGS AND SPECIFICATIONS ARE THE PROPERTY OF EDAC INC.,AND SHALL NOT BE REPRODUCED,OR COPIED OR USED AS THE BASIS FOR THE MANUFACTURE OR SALE OF APPARATUS WITHOUT WRITTEN PERMISSION. | SCALE:          | NTS          | SHEET   | 1 OF 3    |  |
|                                      |                                                                                                                                                                                                 | DRAWING         | NUMBER       |         | ISSUE     |  |
| YOUR CONNECTION TO QUALITY & SERVICE |                                                                                                                                                                                                 | 3               | 342 Assembly |         | 1         |  |
|                                      |                                                                                                                                                                                                 |                 |              |         |           |  |