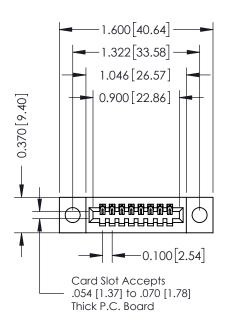

SHEET 1 OF 3 342 Assembly

J.LEE

THIS IS A C.A.D. GENERATED DRAWING DO NOT MAKE MANUAL REVISIONS TO MASTER. ISSUE NUMBER

ORIGINAL

1

| 342 / 392 Series Card Edge Connector<br>Contact Bend Detail |                                   | ACAD REFERENCE NO. 342 ENG MASTER |             |          |          |
|-------------------------------------------------------------|-----------------------------------|-----------------------------------|-------------|----------|----------|
|                                                             |                                   | DRAWN:                            | J.LEE       | DATE: OC | T. 06/09 |
|                                                             |                                   | CHECKED                           | ):          | DATE:    |          |
| EDAC INC                                                    | ARE THE PROPERTY OF EDAC INC.,AND | SCALE:                            | NTS         | SHEET :  | 2 OF 3   |
| TORONTO, ONTARIO                                            |                                   | DRAWING                           | NUMBER      |          | ISSUE    |
| YOUR CONNECTION TO QUALITY & SERVICE                        | MANUFACTURE OR SALE OF APPARATUS  | 3                                 | 42 Assembly |          | 1        |