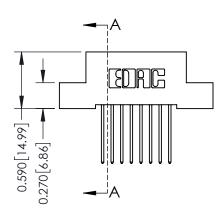

SHEET 1 OF 3 342 Assembly

J.LEE

THIS IS A C.A.D. GENERATED DRAWING DO NOT MAKE MANUAL REVISIONS TO MASTER. ISSUE NUMBER

ORIGINAL

1

| 342 / 392 Series Card Edge Connector<br>Contact Bend Detail |                                   | ACAD REFERENCE NO. 342 ENG MASTER |             |          |          |
|-------------------------------------------------------------|-----------------------------------|-----------------------------------|-------------|----------|----------|
|                                                             |                                   | DRAWN:                            | J.LEE       | DATE: OC | T. 06/09 |
|                                                             |                                   | CHECKED                           | ):          | DATE:    |          |
| EDAC INC                                                    | ARE THE PROPERTY OF EDAC INC.,AND | SCALE:                            | NTS         | SHEET :  | 2 OF 3   |
| TORONTO, ONTARIO                                            |                                   | DRAWING                           | NUMBER      |          | ISSUE    |
| YOUR CONNECTION TO QUALITY & SERVICE                        | MANUFACTURE OR SALE OF APPARATUS  | 3                                 | 42 Assembly |          | 1        |