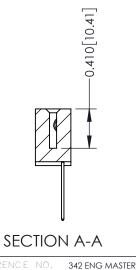

SHEET 1 OF 3 342 Assembly

J.LEE

THIS IS A C.A.D. GENERATED DRAWING DO NOT MAKE MANUAL REVISIONS TO MASTER. ISSUE NUMBER

ORIGINAL

1

| 342 / 392 Series Card Edge Connector<br>Contact Bend Detail |                                   | ACAD REFERENCE NO. 342 ENG MASTER |             |          |          |
|-------------------------------------------------------------|-----------------------------------|-----------------------------------|-------------|----------|----------|
|                                                             |                                   | DRAWN:                            | J.LEE       | DATE: OC | T. 06/09 |
|                                                             |                                   | CHECKED                           | ):          | DATE:    |          |
| EDAC INC                                                    | ARE THE PROPERTY OF EDAC INC.,AND | SCALE:                            | NTS         | SHEET :  | 2 OF 3   |
| TORONTO, ONTARIO                                            |                                   | DRAWING                           | NUMBER      |          | ISSUE    |
| YOUR CONNECTION TO QUALITY & SERVICE                        | MANUFACTURE OR SALE OF APPARATUS  | 3                                 | 42 Assembly |          | 1        |