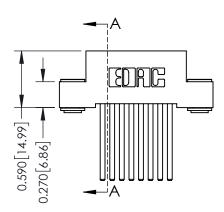

THIS IS A C.A.D. GENERATED DRAWING DO NOT MAKE MANUAL REVISIONS TO MASTER. ISSUE NUMBER

ORIGINAL

1

| 342 / 392 Series Card Edge Connector<br>Contact Bend Detail |                                                                                                                                                                                                  | ACAD REFERENCE NO. 342 ENG MASTER |             |                  |        |
|-------------------------------------------------------------|--------------------------------------------------------------------------------------------------------------------------------------------------------------------------------------------------|-----------------------------------|-------------|------------------|--------|
|                                                             |                                                                                                                                                                                                  | DRAWN:                            | J.LEE       | DATE: OCT. 06/09 |        |
|                                                             |                                                                                                                                                                                                  | CHECKED:                          |             | DATE:            |        |
| TORONTO, ONTARIO                                            | THESE DRAWINGS AND SPECIFICATIONS ARE THE PROPERTY OF EDAC INC. AND SHALL NOT BE REPRODUCED, OR COPIED OR USED AS THE BASIS FOR THE MANUFACTURE OR SALE OF APPARATUS WITHOUT WRITTEN PERMISSION. | SCALE:                            | NTS         | SHEET :          | 2 OF 3 |
|                                                             |                                                                                                                                                                                                  | DRAWING                           | NUMBER      |                  | ISSUE  |
| YOUR CONNECTION TO QUALITY & SERVICE                        |                                                                                                                                                                                                  | 3                                 | 42 Assembly |                  | 1      |