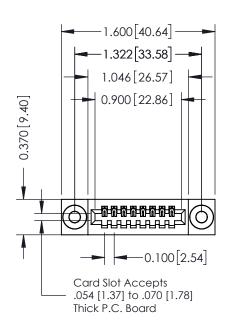

342 / 392 Card Edge Connector

Part Number: 342-008-544-103

YOUR CONNECTION TO QUALITY & SERVICE

ACAD REFER SECTION 3 A EN MASTER

DATE: OCT. 06/09

SHEET 1 OF 3

J.LEE

342 Assembly