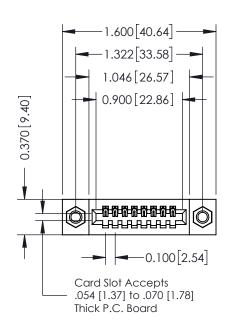

342 / 392 Card Edge Connector

Part Number: 342-008-544-107

YOUR CONNECTION TO QUALITY & SERVICE

ACAD REFER SECTION 3 A EN MASTER

DATE: OCT. 06/09

SHEET 1 OF 3

J.LEE

342 Assembly