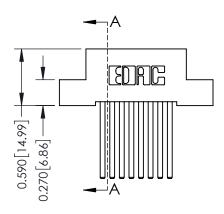

THIS IS A C.A.D. GENERATED DRAWING DO NOT MAKE MANUAL REVISIONS TO MASTER. ISSUE NUMBER

ORIGINAL

1

| 342 / 392 Series Card Edge Connector<br>Contact Bend Detail |                                                                                                                                                                                                  | ACAD REFERENCE NO. 342 ENG MASTER |             |                  |        |
|-------------------------------------------------------------|--------------------------------------------------------------------------------------------------------------------------------------------------------------------------------------------------|-----------------------------------|-------------|------------------|--------|
|                                                             |                                                                                                                                                                                                  | DRAWN:                            | J.LEE       | DATE: OCT. 06/09 |        |
|                                                             |                                                                                                                                                                                                  | CHECKED:                          |             | DATE:            |        |
| TORONTO, ONTARIO                                            | THESE DRAWINGS AND SPECIFICATIONS ARE THE PROPERTY OF EDAC INC. AND SHALL NOT BE REPRODUCED, OR COPIED OR USED AS THE BASIS FOR THE MANUFACTURE OR SALE OF APPARATUS WITHOUT WRITTEN PERMISSION. | SCALE:                            | NTS         | SHEET :          | 2 OF 3 |
|                                                             |                                                                                                                                                                                                  | DRAWING                           | NUMBER      |                  | ISSUE  |
| YOUR CONNECTION TO QUALITY & SERVICE                        |                                                                                                                                                                                                  | 3                                 | 42 Assembly |                  | 1      |