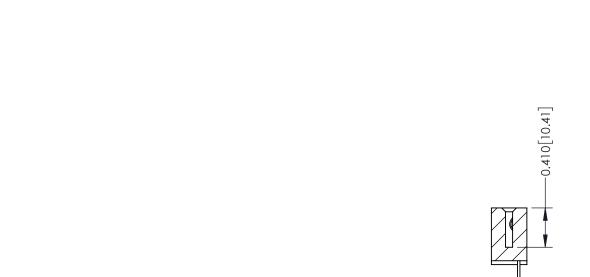

## **Mounting Option**

07-M3-0.5 Metric Threaded Inserts

THIS IS A C.A.D. GENERATED DRAWING DO NOT MAKE MANUAL REVISIONS TO MASTER

ISSUE NUMBER

ORIGINAL

1

| 342 / 392 Card Edge Connector<br>Mounting Options |                                                                                                                                                                                               | ACAD REFERENCE NO. 342 ENG MASTER |                         |        |  |  |
|---------------------------------------------------|-----------------------------------------------------------------------------------------------------------------------------------------------------------------------------------------------|-----------------------------------|-------------------------|--------|--|--|
|                                                   |                                                                                                                                                                                               | DRAWN: J.LEE                      | DATE: <b>OCT. 06/09</b> |        |  |  |
|                                                   |                                                                                                                                                                                               | CHECKED:                          | DATE:                   |        |  |  |
| TORONTO, ONTARIO                                  | THESE DRAWINGS AND SPECIFICATIONS ARE THE PROPERTY OF EDAC INCAND SHALL NOT BE REPRODUCED,OR COPIED OR USED AS THE BASIS FOR THE MANUFACTURE OR SALE OF APPARATUS WITHOUT WRITTEN PERMISSION. | SCALE: NTS                        | SHEET :                 | 3 OF 3 |  |  |
|                                                   |                                                                                                                                                                                               | DRAWING NUMBER                    | •                       | ISSUE  |  |  |
| YOUR CONNECTION TO QUALITY & SERVICE              |                                                                                                                                                                                               | 342 Assembly                      |                         | 1      |  |  |