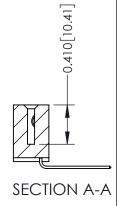

THIS IS A C.A.D. GENERATED DRAWING DO NOT MAKE MANUAL REVISIONS TO MASTER. ISSUE NUMBER

ORIGINAL

1

| 342 / 392 Series Card Edge Connector<br>Contact Bend Detail |                                                                                                                                                                                                 | ACAD REFERENCE NO. 342 ENG MASTER |             |                  |        |  |
|-------------------------------------------------------------|-------------------------------------------------------------------------------------------------------------------------------------------------------------------------------------------------|-----------------------------------|-------------|------------------|--------|--|
|                                                             |                                                                                                                                                                                                 | DRAWN:                            | J.LEE       | DATE: OCT. 06/09 |        |  |
|                                                             |                                                                                                                                                                                                 | CHECKED:                          |             | DATE:            |        |  |
| TORONTO, ONTARIO                                            | THESE DRAWINGS AND SPECIFICATIONS ARE THE PROPERTY OF EDAC INC.,AND SHALL NOT BE REPRODUCED,OR COPIED OR USED AS THE BASIS FOR THE MANUFACTURE OR SALE OF APPARATUS WITHOUT WRITTEN PERMISSION. | SCALE:                            | NTS         | SHEET :          | 2 OF 3 |  |
|                                                             |                                                                                                                                                                                                 | DRAWING                           | NUMBER      |                  | ISSUE  |  |
| YOUR CONNECTION TO QUALITY & SERVICE                        |                                                                                                                                                                                                 | 3                                 | 42 Assembly |                  | 1      |  |