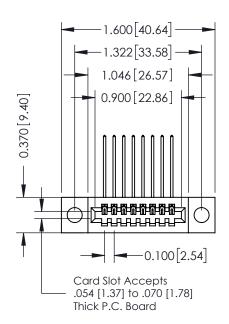

## **Contact Detail**

559-90 Degree Bend (Code 541 Contacts) .100 [2.54] Contact Spacing x .200 [5.08] Row Spacing THIS IS A C.A.D. GENERATED DRAWING

ISSUE NUMBER

ORIGINAL

| 342 / 392 Card Edge Connector<br>Part Number: 342-008-559-104 |                                                                                                        | ACAD REFERENCE NO. 342 ENG MASTER |              |         |           |  |
|---------------------------------------------------------------|--------------------------------------------------------------------------------------------------------|-----------------------------------|--------------|---------|-----------|--|
|                                                               |                                                                                                        | DRAWN:                            | J.LEE        | DATE: O | CT. 06/09 |  |
|                                                               |                                                                                                        | CHECKED:                          |              | DATE:   |           |  |
|                                                               | THESE DRAWINGS AND SPECIFICATIONS                                                                      | SCALE:                            | NTS          | SHEET   | 1 OF 3    |  |
| I A II                       | ARE THE PROPERTY OF EDAC INC.,AND<br>SHALL NOT BE REPRODUCED,OR COPIED<br>OR USED AS THE BASIS FOR THE | DRAWING                           | NUMBER       |         | ISSUE     |  |
| YOUR CONNECTION TO QUALITY & SERVICE                          | MANUFACTURE OR SALE OF APPARATUS                                                                       | 3                                 | 342 Assembly |         | 1         |  |