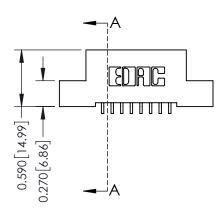

THIS IS A C.A.D. GENERATED DRAWING DO NOT MAKE MANUAL REVISIONS TO MASTER. ISSUE NUMBER

ORIGINAL

1

| 342 / 392 Series Card Edge Connector<br>Contact Bend Detail |                                                                                                                                                                                                 | ACAD REFERENCE NO. 342 ENG MASTER |             |                  |        |  |
|-------------------------------------------------------------|-------------------------------------------------------------------------------------------------------------------------------------------------------------------------------------------------|-----------------------------------|-------------|------------------|--------|--|
|                                                             |                                                                                                                                                                                                 | DRAWN:                            | J.LEE       | DATE: OCT. 06/09 |        |  |
|                                                             |                                                                                                                                                                                                 | CHECKED:                          |             | DATE:            |        |  |
| TORONTO, ONTARIO                                            | THESE DRAWINGS AND SPECIFICATIONS ARE THE PROPERTY OF EDAC INC.,AND SHALL NOT BE REPRODUCED,OR COPIED OR USED AS THE BASIS FOR THE MANUFACTURE OR SALE OF APPARATUS WITHOUT WRITTEN PERMISSION. | SCALE:                            | NTS         | SHEET :          | 2 OF 3 |  |
|                                                             |                                                                                                                                                                                                 | DRAWING                           | NUMBER      |                  | ISSUE  |  |
| YOUR CONNECTION TO QUALITY & SERVICE                        |                                                                                                                                                                                                 | 3                                 | 42 Assembly |                  | 1      |  |