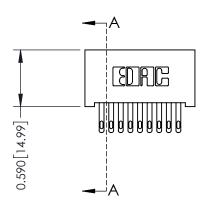

THIS IS A C.A.D. GENERATED DRAWING DO NOT MAKE MANUAL REVISIONS TO MASTER. ISSUE NUMBER

ORIGINAL

1

| 342 / 392 Series Card Edge Connector<br>Contact Bend Detail |                                                                                                                                                                                               | ACAD REFERENCE NO. 342 ENG MASTER |             |                  |        |  |
|-------------------------------------------------------------|-----------------------------------------------------------------------------------------------------------------------------------------------------------------------------------------------|-----------------------------------|-------------|------------------|--------|--|
|                                                             |                                                                                                                                                                                               | DRAWN:                            | J.LEE       | DATE: OCT. 06/09 |        |  |
|                                                             |                                                                                                                                                                                               | CHECKED:                          |             | DATE:            |        |  |
| I   >                                                       | THESE DRAWINGS AND SPECIFICATIONS ARE THE PROPERTY OF EDAC INCAND SHALL NOT BE REPRODUCED,OR COPIED OR USED AS THE BASIS FOR THE MANUFACTURE OR SALE OF APPARATUS WITHOUT WRITTEN PERMISSION. | SCALE:                            | NTS         | SHEET :          | 2 OF 3 |  |
|                                                             |                                                                                                                                                                                               | DRAWING                           | NUMBER      |                  | ISSUE  |  |
| YOUR CONNECTION TO QUALITY & SERVICE                        |                                                                                                                                                                                               | 3                                 | 42 Assembly |                  | 1      |  |