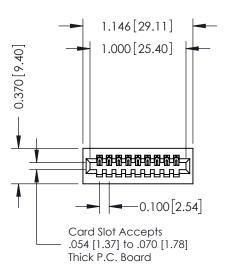

Mounting Option 01-No Mounting Lugs **Contact Detail** 

500-Wire Hole .050x.025(1.27x0.64) - Tail LG=.270(6.86) .100 [2.54] Contact Spacing x .200 [5.08] Row Spacing

THIS IS A C.A.D. GENERATED DRAWING

ER.

## **See Accompanying Pages for:**

- Contact Bend Details
- Mounting Options

| 342 / 392 Card Edge Connector<br>Part Number: 342-009-500-101 |                                                                                                                                                                                               | ACAD REFERENCE NO. 342 ENG MASTER |              |         |           |  |
|---------------------------------------------------------------|-----------------------------------------------------------------------------------------------------------------------------------------------------------------------------------------------|-----------------------------------|--------------|---------|-----------|--|
|                                                               |                                                                                                                                                                                               | DRAWN:                            | J.LEE        | DATE: O | CT. 06/09 |  |
|                                                               |                                                                                                                                                                                               | CHECKED:                          |              | DATE:   |           |  |
| TORONTO, ONTARIO CANADA                                       | THESE DRAWINGS AND SPECIFICATIONS ARE THE PROPERTY OF EDAC INCAND SHALL NOT BE REPRODUCED,OR COPIED OR USED AS THE BASIS FOR THE MANUFACTURE OR SALE OF APPARATUS WITHOUT WRITTEN PERMISSION. | SCALE:                            | NTS          | SHEET   | 1 OF 3    |  |
|                                                               |                                                                                                                                                                                               | DRAWING                           | NUMBER       |         | ISSUE     |  |
|                                                               |                                                                                                                                                                                               | (                                 | 342 Assembly |         | 1         |  |