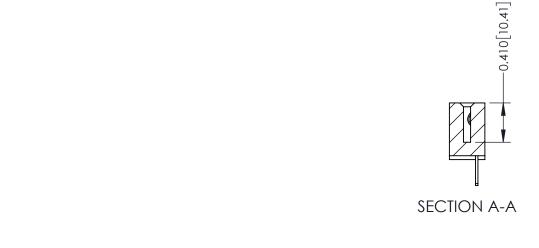

THIS IS A C.A.D. GENERATED DRAWING DO NOT MAKE MANUAL REVISIONS TO MASTER. ISSUE NUMBER

ORIGINAL

1

| 342 / 392 Series Card Edge Connector<br>Contact Bend Detail |                                                                                                                                                                                               | ACAD REFERENCE NO. 342 ENG MASTER |             |                  |        |  |
|-------------------------------------------------------------|-----------------------------------------------------------------------------------------------------------------------------------------------------------------------------------------------|-----------------------------------|-------------|------------------|--------|--|
|                                                             |                                                                                                                                                                                               | DRAWN:                            | J.LEE       | DATE: OCT. 06/09 |        |  |
|                                                             |                                                                                                                                                                                               | CHECKED:                          |             | DATE:            |        |  |
| I   >                                                       | THESE DRAWINGS AND SPECIFICATIONS ARE THE PROPERTY OF EDAC INCAND SHALL NOT BE REPRODUCED,OR COPIED OR USED AS THE BASIS FOR THE MANUFACTURE OR SALE OF APPARATUS WITHOUT WRITTEN PERMISSION. | SCALE:                            | NTS         | SHEET :          | 2 OF 3 |  |
|                                                             |                                                                                                                                                                                               | DRAWING                           | NUMBER      |                  | ISSUE  |  |
| YOUR CONNECTION TO QUALITY & SERVICE                        |                                                                                                                                                                                               | 3                                 | 42 Assembly |                  | 1      |  |