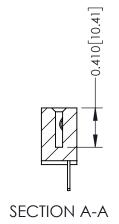

## **Mounting Option**

12-.128 (3.25) Dia. Side Mounting Holes

THIS IS A C.A.D. GENERATED DRAWING DO NOT MAKE MANUAL REVISIONS TO MASTER

ISSUE NUMBER

ORIGINAL

1

| 342 / 392 Card Edge Connector<br>Mounting Options |                                                                                                                                                                                               | ACAD REFERENCE NO. 342 ENG MASTER |                         |        |  |  |
|---------------------------------------------------|-----------------------------------------------------------------------------------------------------------------------------------------------------------------------------------------------|-----------------------------------|-------------------------|--------|--|--|
|                                                   |                                                                                                                                                                                               | DRAWN: J.LEE                      | DATE: <b>OCT. 06/09</b> |        |  |  |
|                                                   |                                                                                                                                                                                               | CHECKED:                          | DATE:                   |        |  |  |
| TORONTO, ONTARIO                                  | THESE DRAWINGS AND SPECIFICATIONS ARE THE PROPERTY OF EDAC INCAND SHALL NOT BE REPRODUCED,OR COPIED OR USED AS THE BASIS FOR THE MANUFACTURE OR SALE OF APPARATUS WITHOUT WRITTEN PERMISSION. | SCALE: NTS                        | SHEET :                 | 3 OF 3 |  |  |
|                                                   |                                                                                                                                                                                               | DRAWING NUMBER                    | •                       | ISSUE  |  |  |
| YOUR CONNECTION TO QUALITY & SERVICE              |                                                                                                                                                                                               | 342 Assembly                      |                         | 1      |  |  |