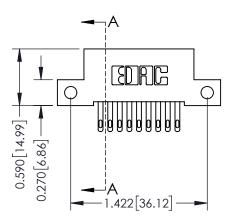

## **Mounting Option**

12-.128 (3.25) Dia. Side Mounting Holes

THIS IS A C.A.D. GENERATED DRAWING DO NOT MAKE MANUAL REVISIONS TO MASTER

ISSUE NUMBER

ORIGINAL

1

| 342 / 392 Card Edge Connector<br>Mounting Options |                                                                                                                                                                                               | ACAD REFERENCE NO. 342 ENG MASTER |                         |        |  |  |
|---------------------------------------------------|-----------------------------------------------------------------------------------------------------------------------------------------------------------------------------------------------|-----------------------------------|-------------------------|--------|--|--|
|                                                   |                                                                                                                                                                                               | DRAWN: J.LEE                      | DATE: <b>OCT. 06/09</b> |        |  |  |
|                                                   |                                                                                                                                                                                               | CHECKED:                          | DATE:                   |        |  |  |
| TORONTO, ONTARIO                                  | THESE DRAWINGS AND SPECIFICATIONS ARE THE PROPERTY OF EDAC INCAND SHALL NOT BE REPRODUCED,OR COPIED OR USED AS THE BASIS FOR THE MANUFACTURE OR SALE OF APPARATUS WITHOUT WRITTEN PERMISSION. | SCALE: NTS                        | SHEET :                 | 3 OF 3 |  |  |
|                                                   |                                                                                                                                                                                               | DRAWING NUMBER                    | •                       | ISSUE  |  |  |
| YOUR CONNECTION TO QUALITY & SERVICE              |                                                                                                                                                                                               | 342 Assembly                      |                         | 1      |  |  |