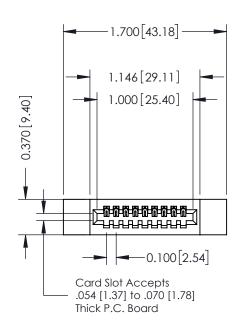

## **Contact Detail**

500-Wire Hole .050x.025(1.27x0.64) - Tail LG=.270(6.86) .100 [2.54] Contact Spacing x .200 [5.08] Row Spacing

THIS IS A C.A.D. GENERATED DRAWING

ISSUE NUMBER

ORIGINAL

| 342 / 392 Card Edge Connector<br>Part Number: 342-009-500-112         |                                                                                                                                                                                                | ACAD REFERENCE NO. 342 ENG MASTER |              |         |           |  |
|-----------------------------------------------------------------------|------------------------------------------------------------------------------------------------------------------------------------------------------------------------------------------------|-----------------------------------|--------------|---------|-----------|--|
|                                                                       |                                                                                                                                                                                                | DRAWN:                            | J.LEE        | DATE: O | CT. 06/09 |  |
|                                                                       |                                                                                                                                                                                                | CHECKED:                          |              | DATE:   |           |  |
| EDAC INC TORONTO, ONTARIO CANADA YOUR CONNECTION TO QUALITY & SERVICE | THESE DRAWINGS AND SPECIFICATIONS ARE THE PROPERTY OF EDAC INCAND SHALL NOT BE REPRODUCED, OR COPIED OR USED AS THE BASIS FOR THE MANUFACTURE OR SALE OF APPARATUS WITHOUT WRITTEN PERMISSION. | SCALE:                            | NTS          | SHEET   | 1 OF 3    |  |
|                                                                       |                                                                                                                                                                                                | DRAWING                           | NUMBER       |         | ISSUE     |  |
|                                                                       |                                                                                                                                                                                                | 3                                 | 342 Assembly |         | 1         |  |