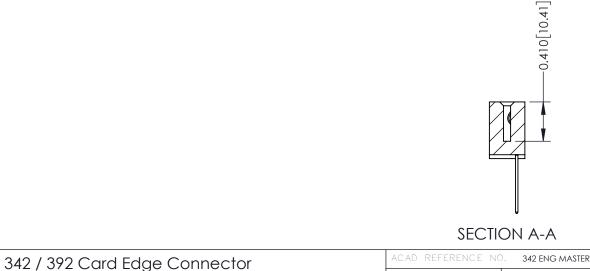

## **See Accompanying Pages for:**

- Contact Bend Details
- Mounting Options

THIS IS A C.A.D. GENERATED DRAWING DO NOT MAKE MANUAL REVISIONS TO MASTER. ISSUE NUMBER

ORIGINAL

1

| 342 / 392 Series Card Edge Connector<br>Contact Bend Detail |                                                                                                                                                                                                  | ACAD REFERENCE NO. 342 ENG MASTER |             |                  |        |
|-------------------------------------------------------------|--------------------------------------------------------------------------------------------------------------------------------------------------------------------------------------------------|-----------------------------------|-------------|------------------|--------|
|                                                             |                                                                                                                                                                                                  | DRAWN:                            | J.LEE       | DATE: OCT. 06/09 |        |
|                                                             |                                                                                                                                                                                                  | CHECKED:                          |             | DATE:            |        |
| TORONTO, ONTARIO                                            | THESE DRAWINGS AND SPECIFICATIONS ARE THE PROPERTY OF EDAC INC. AND SHALL NOT BE REPRODUCED, OR COPIED OR USED AS THE BASIS FOR THE MANUFACTURE OR SALE OF APPARATUS WITHOUT WRITTEN PERMISSION. | SCALE:                            | NTS         | SHEET :          | 2 OF 3 |
|                                                             |                                                                                                                                                                                                  | DRAWING                           | NUMBER      |                  | ISSUE  |
| YOUR CONNECTION TO QUALITY & SERVICE                        |                                                                                                                                                                                                  | 3                                 | 42 Assembly |                  | 1      |