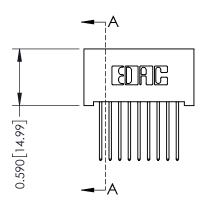

## **See Accompanying Pages for:**

- Contact Bend Details
- Mounting Options

THIS IS A C.A.D. GENERATED DRAWING DO NOT MAKE MANUAL REVISIONS TO MASTER. ISSUE NUMBER

ORIGINAL

1

| 342 / 392 Series Card Edge Connector<br>Contact Bend Detail |                                                                                                                                                                                                  | ACAD REFERENCE NO. 342 ENG MASTER |             |                  |        |
|-------------------------------------------------------------|--------------------------------------------------------------------------------------------------------------------------------------------------------------------------------------------------|-----------------------------------|-------------|------------------|--------|
|                                                             |                                                                                                                                                                                                  | DRAWN:                            | J.LEE       | DATE: OCT. 06/09 |        |
|                                                             |                                                                                                                                                                                                  | CHECKED:                          |             | DATE:            |        |
| TORONTO, ONTARIO                                            | THESE DRAWINGS AND SPECIFICATIONS ARE THE PROPERTY OF EDAC INC. AND SHALL NOT BE REPRODUCED, OR COPIED OR USED AS THE BASIS FOR THE MANUFACTURE OR SALE OF APPARATUS WITHOUT WRITTEN PERMISSION. | SCALE:                            | NTS         | SHEET :          | 2 OF 3 |
|                                                             |                                                                                                                                                                                                  | DRAWING                           | NUMBER      |                  | ISSUE  |
| YOUR CONNECTION TO QUALITY & SERVICE                        |                                                                                                                                                                                                  | 3                                 | 42 Assembly |                  | 1      |