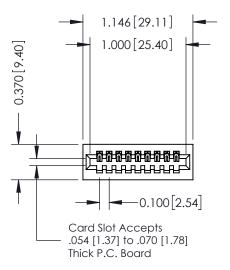

## **See Accompanying Pages for:**

- Contact Bend Details
- Mounting Options

THIS IS A C.A.D. GENERATED DRAWING DO NOT MAKE MANUAL REVISIONS TO MASTER. ISSUE NUMBER

ORIGINAL

1

| 342 / 392 Series Card Edge Connector<br>Contact Bend Detail |                                                                                                                                                                                                  | ACAD REFERENCE NO. 342 ENG MASTER |             |                  |        |
|-------------------------------------------------------------|--------------------------------------------------------------------------------------------------------------------------------------------------------------------------------------------------|-----------------------------------|-------------|------------------|--------|
|                                                             |                                                                                                                                                                                                  | DRAWN:                            | J.LEE       | DATE: OCT. 06/09 |        |
|                                                             |                                                                                                                                                                                                  | CHECKED:                          |             | DATE:            |        |
| TORONTO, ONTARIO                                            | THESE DRAWINGS AND SPECIFICATIONS ARE THE PROPERTY OF EDAC INC. AND SHALL NOT BE REPRODUCED, OR COPIED OR USED AS THE BASIS FOR THE MANUFACTURE OR SALE OF APPARATUS WITHOUT WRITTEN PERMISSION. | SCALE:                            | NTS         | SHEET :          | 2 OF 3 |
|                                                             |                                                                                                                                                                                                  | DRAWING                           | NUMBER      |                  | ISSUE  |
| YOUR CONNECTION TO QUALITY & SERVICE                        |                                                                                                                                                                                                  | 3                                 | 42 Assembly |                  | 1      |