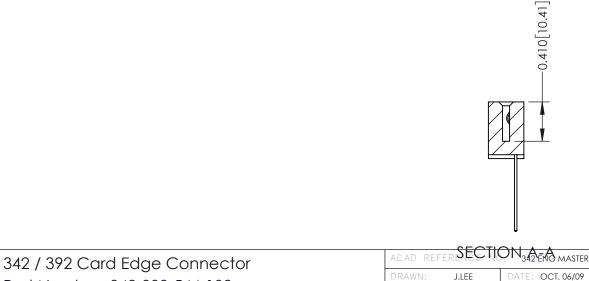

Part Number: 342-009-544-102

YOUR CONNECTION TO QUALITY & SERVICE

SHEET 1 OF 3

342 Assembly

THIS IS A C.A.D. GENERATED DRAWING DO NOT MAKE MANUAL REVISIONS TO MASTER. ISSUE NUMBER

ORIGINAL

1

| 342 / 392 Series Card Edge Connector<br>Contact Bend Detail |                                                                                                                                                                                                  | ACAD REFERENCE NO. 342 ENG MASTER |             |                  |        |
|-------------------------------------------------------------|--------------------------------------------------------------------------------------------------------------------------------------------------------------------------------------------------|-----------------------------------|-------------|------------------|--------|
|                                                             |                                                                                                                                                                                                  | DRAWN:                            | J.LEE       | DATE: OCT. 06/09 |        |
|                                                             |                                                                                                                                                                                                  | CHECKED:                          |             | DATE:            |        |
| TORONTO, ONTARIO                                            | THESE DRAWINGS AND SPECIFICATIONS ARE THE PROPERTY OF EDAC INC. AND SHALL NOT BE REPRODUCED, OR COPIED OR USED AS THE BASIS FOR THE MANUFACTURE OR SALE OF APPARATUS WITHOUT WRITTEN PERMISSION. | SCALE:                            | NTS         | SHEET :          | 2 OF 3 |
|                                                             |                                                                                                                                                                                                  | DRAWING                           | NUMBER      |                  | ISSUE  |
| YOUR CONNECTION TO QUALITY & SERVICE                        |                                                                                                                                                                                                  | 3                                 | 42 Assembly |                  | 1      |