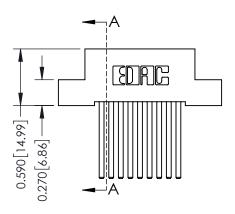

THIS IS A C.A.D. GENERATED DRAWING DO NOT MAKE MANUAL REVISIONS TO MASTER

ISSUE NUMBER

ORIGINAL

1

| 342 / 392 Card Edge Connector<br>Mounting Options |                                                                                                                                                                                                 | ACAD REFERENCE NO. 342 ENG MASTER |                         |        |  |  |
|---------------------------------------------------|-------------------------------------------------------------------------------------------------------------------------------------------------------------------------------------------------|-----------------------------------|-------------------------|--------|--|--|
|                                                   |                                                                                                                                                                                                 | DRAWN: J.LEE                      | DATE: <b>OCT. 06/09</b> |        |  |  |
|                                                   |                                                                                                                                                                                                 | CHECKED:                          | DATE:                   |        |  |  |
| TORONTO, ONTARIO                                  | THESE DRAWINGS AND SPECIFICATIONS ARE THE PROPERTY OF EDAC INC.,AND SHALL NOT BE REPRODUCED,OR COPIED OR USED AS THE BASIS FOR THE MANUFACTURE OR SALE OF APPARATUS WITHOUT WRITTEN PERMISSION. | SCALE: NTS                        | SHEET :                 | 3 OF 3 |  |  |
|                                                   |                                                                                                                                                                                                 | DRAWING NUMBER                    | •                       | ISSUE  |  |  |
| YOUR CONNECTION TO QUALITY & SERVICE              |                                                                                                                                                                                                 | 342 Assembly                      |                         | 1      |  |  |