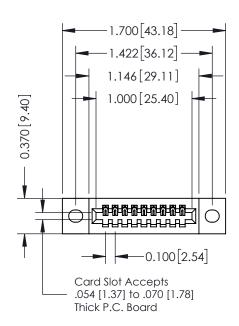

## **See Accompanying Pages for:**

- **Contact Bend Details**
- **Mounting Options**

**Contact Detail** 

544-Wire Wrap .050x.025(1.27x0.64) - Tail LG=.760(19.30) DO NOT MAKE MANUAL REVISIONS TO MASTER .100 [2.54] Contact Spacing x .200 [5.08] Row Spacing