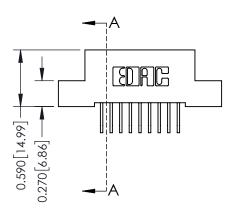

THIS IS A C.A.D. GENERATED DRAWING DO NOT MAKE MANUAL REVISIONS TO MASTER

ISSUE NUMBER

ORIGINAL

1

| 342 / 392 Card Edge Connector<br>Mounting Options |                                                                                                                                                                                                 | ACAD REFERENCE NO. 342 ENG MASTER |                         |        |  |  |
|---------------------------------------------------|-------------------------------------------------------------------------------------------------------------------------------------------------------------------------------------------------|-----------------------------------|-------------------------|--------|--|--|
|                                                   |                                                                                                                                                                                                 | DRAWN: J.LEE                      | DATE: <b>OCT. 06/09</b> |        |  |  |
|                                                   |                                                                                                                                                                                                 | CHECKED:                          | DATE:                   |        |  |  |
| TORONTO, ONTARIO                                  | THESE DRAWINGS AND SPECIFICATIONS ARE THE PROPERTY OF EDAC INC.,AND SHALL NOT BE REPRODUCED,OR COPIED OR USED AS THE BASIS FOR THE MANUFACTURE OR SALE OF APPARATUS WITHOUT WRITTEN PERMISSION. | SCALE: NTS                        | SHEET :                 | 3 OF 3 |  |  |
|                                                   |                                                                                                                                                                                                 | DRAWING NUMBER                    | •                       | ISSUE  |  |  |
| YOUR CONNECTION TO QUALITY & SERVICE              |                                                                                                                                                                                                 | 342 Assembly                      |                         | 1      |  |  |