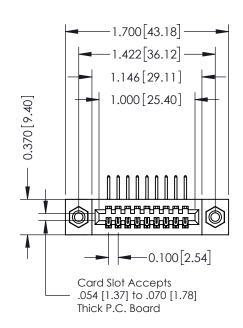

## **Contact Detail**

558-90 Degree Bend (Code 541 Contacts) .100 [2.54] Contact Spacing x .200 [5.08] Row Spacing

| 342 / 392 Card Edge Connector<br>Part Number: 342-009-558-108 |                                                                                                                                                                                                 | ACAD REFERENCE NO. 342 ENG MASTER |             |         |           |  |
|---------------------------------------------------------------|-------------------------------------------------------------------------------------------------------------------------------------------------------------------------------------------------|-----------------------------------|-------------|---------|-----------|--|
|                                                               |                                                                                                                                                                                                 | DRAWN:                            | J.LEE       | DATE: O | CT. 06/09 |  |
|                                                               |                                                                                                                                                                                                 | CHECKED:                          |             | DATE:   |           |  |
| TORONTO, ONTARIO CANADA                                       | THESE DRAWINGS AND SPECIFICATIONS ARE THE PROPERTY OF EDAC INC.,AND SHALL NOT BE REPRODUCED,OR COPIED OR USED AS THE BASIS FOR THE MANUFACTURE OR SALE OF APPARATUS WITHOUT WRITTEN PERMISSION. | SCALE:                            | NTS         | SHEET   | 1 OF 3    |  |
|                                                               |                                                                                                                                                                                                 | DRAWING                           | NUMBER      | •       | ISSUE     |  |
|                                                               |                                                                                                                                                                                                 | 3                                 | 42 Assembly |         | 1         |  |