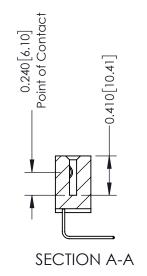

THIS IS A C.A.D. GENERATED DRAWING DO NOT MAKE MANUAL REVISIONS TO MASTER. ISSUE NUMBER

ORIGINAL

1

| 342 / 392 Series Card Edge Connector<br>Contact Bend Detail |                                                                                                                                                                                                 | ACAD REFERENCE NO. 342 ENG MASTER |             |                  |        |  |
|-------------------------------------------------------------|-------------------------------------------------------------------------------------------------------------------------------------------------------------------------------------------------|-----------------------------------|-------------|------------------|--------|--|
|                                                             |                                                                                                                                                                                                 | DRAWN:                            | J.LEE       | DATE: OCT. 06/09 |        |  |
|                                                             |                                                                                                                                                                                                 | CHECKED:                          |             | DATE:            |        |  |
| TORONTO, ONTARIO                                            | THESE DRAWINGS AND SPECIFICATIONS ARE THE PROPERTY OF EDAC INC.,AND SHALL NOT BE REPRODUCED,OR COPIED OR USED AS THE BASIS FOR THE MANUFACTURE OR SALE OF APPARATUS WITHOUT WRITTEN PERMISSION. | SCALE:                            | NTS         | SHEET :          | 2 OF 3 |  |
|                                                             |                                                                                                                                                                                                 | DRAWING                           | NUMBER      |                  | ISSUE  |  |
| YOUR CONNECTION TO QUALITY & SERVICE                        |                                                                                                                                                                                                 | 3                                 | 42 Assembly |                  | 1      |  |