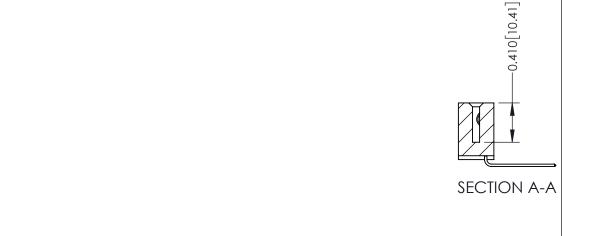

## **Mounting Option**

04-.156 (3.96) Dia. Mounting Holes





## **See Accompanying Pages for:**

- **Contact Bend Details**
- **Mounting Options**

## **Contact Detail**

559-90 Degree Bend (Code 541 Contacts) .100 [2.54] Contact Spacing x .200 [5.08] Row Spacing



|              | $\bigcap$ | MASTER. | TO | REVISIONS | MANUAL | AKE |
|--------------|-----------|---------|----|-----------|--------|-----|
| <del>_</del> |           | L       |    |           |        |     |
|              |           |         |    |           |        |     |



| 342 / 392 Card Edge Connector<br>Part Number: 342-009-559-104 |                                                                                                        | ACAD REFERENCE NO. 342 ENG MASTER |              |         |           |
|---------------------------------------------------------------|--------------------------------------------------------------------------------------------------------|-----------------------------------|--------------|---------|-----------|
|                                                               |                                                                                                        | DRAWN:                            | J.LEE        | DATE: O | CT. 06/09 |
|                                                               |