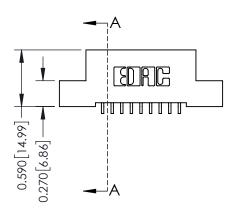

## **Mounting Option**

04-.156 (3.96) Dia. Mounting Holes





## **See Accompanying Pages for:**

- **Contact Bend Details**
- **Mounting Options**

## **Contact Detail**

559-90 Degree Bend (Code 541 Contacts) .100 [2.54] Contact Spacing x .200 [5.08] Row Spacing



|              | $\bigcap$ | MASTER. | TO | REVISIONS | MANUAL | AKE |
|--------------|-----------|---------|----|-----------|--------|-----|
| <del>_</del> |           | L       |    |           |        |     |
|              |           |         |    |           |        |     |



| 342 / 392 Card Edge Connector<br>Part Number: 342-009-559-104 |                                                                                                        | ACAD REFERENCE NO. 342 ENG MASTER |              |         |           |
|------------------------------------------------------------