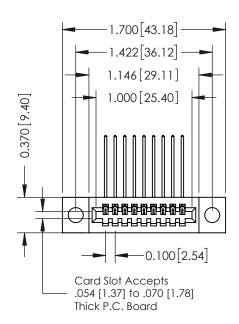

| 342 / 392 Card Edge Connector<br>Part Number: 342-009-559-104 |                                                                                                        | ACAD REFERENCE NO. 342 ENG MASTER |              |         |           |
|---------------------------------------------------------------|--------------------------------------------------------------------------------------------------------|-----------------------------------|--------------|---------|-----------|
|                                                               |                                                                                                        | DRAWN:                            | J.LEE        | DATE: O | CT. 06/09 |
|                                                               |                                                                                                        | CHECKE                            | D:           | DATE:   |           |
| EDAC INC                                                      | THESE DRAWINGS AND SPECIFICATIONS                                                                      | SCALE:                            | NTS          | SHEET   | 1 OF 3    |
| TORONTO, ONTARIO                                              | ARE THE PROPERTY OF EDAC INC.,AND<br>SHALL NOT BE REPRODUCED,OR COPIED<br>OR USED AS THE BASIS FOR THE | DRAWING                           | NUMBER       |         | ISSUE     |
| YOUR CONNECTION TO QUALITY & SERVICE                          | MANUFACTURE OR SALE OF APPARATU                                                                        | 3                                 | 342 Assembly |         | 1         |