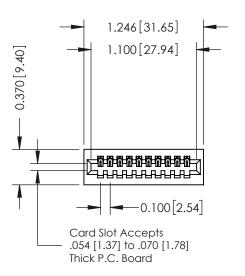

## **See Accompanying Pages for:**

- Contact Bend Details
- Mounting Options

| 342 / 392 Card Edge Connector<br>Part Number: 342-010-500-101 |                                                                                                                                                                                                 | ACAD REFERENCE NO. 342 ENG MASTER |             |         |           |  |
|---------------------------------------------------------------|-------------------------------------------------------------------------------------------------------------------------------------------------------------------------------------------------|-----------------------------------|-------------|---------|-----------|--|
|                                                               |                                                                                                                                                                                                 | DRAWN:                            | J.LEE       | DATE: O | CT. 06/09 |  |
|                                                               |                                                                                                                                                                                                 | CHECKED:                          |             | DATE:   |           |  |
| TORONTO, ONTARIO CANADA                                       | THESE DRAWINGS AND SPECIFICATIONS ARE THE PROPERTY OF EDAC INC.,AND SHALL NOT BE REPRODUCED,OR COPIED OR USED AS THE BASIS FOR THE MANUFACTURE OR SALE OF APPARATUS WITHOUT WRITTEN PERMISSION. | SCALE:                            | NTS         | SHEET   | 1 OF 3    |  |
|                                                               |                                                                                                                                                                                                 | DRAWING                           | NUMBER      |         | ISSUE     |  |
|                                                               |                                                                                                                                                                                                 | 3                                 | 42 Assembly |         | 1         |  |