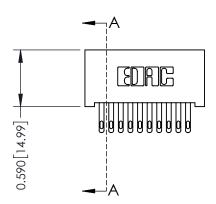

THIS IS A C.A.D. GENERATED DRAWING DO NOT MAKE MANUAL REVISIONS TO MASTER. ISSUE NUMBER

ORIGINAL

1

| 342 / 392 Series Card Edge Connector<br>Contact Bend Detail |                                                                                                                                                                                                 | ACAD REFERENCE NO. 342 ENG MASTER |             |                  |        |  |
|-------------------------------------------------------------|-------------------------------------------------------------------------------------------------------------------------------------------------------------------------------------------------|-----------------------------------|-------------|------------------|--------|--|
|                                                             |                                                                                                                                                                                                 | DRAWN:                            | J.LEE       | DATE: OCT. 06/09 |        |  |
|                                                             |                                                                                                                                                                                                 | CHECKED:                          |             | DATE:            |        |  |
| TORONTO, ONTARIO                                            | THESE DRAWINGS AND SPECIFICATIONS ARE THE PROPERTY OF EDAC INC.,AND SHALL NOT BE REPRODUCED,OR COPIED OR USED AS THE BASIS FOR THE MANUFACTURE OR SALE OF APPARATUS WITHOUT WRITTEN PERMISSION. | SCALE:                            | NTS         | SHEET :          | 2 OF 3 |  |
|                                                             |                                                                                                                                                                                                 | DRAWING                           | NUMBER      |                  | ISSUE  |  |
| YOUR CONNECTION TO QUALITY & SERVICE                        |                                                                                                                                                                                                 | 3                                 | 42 Assembly |                  | 1      |  |