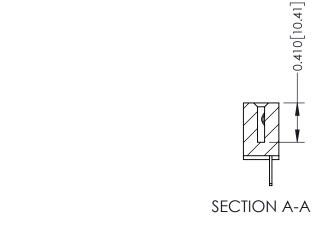

THIS IS A C.A.D. GENERATED DRAWING DO NOT MAKE MANUAL REVISIONS TO MASTER. ISSUE NUMBER

ORIGINAL

1

| 342 / 392 Series Card Edge Connector<br>Contact Bend Detail |                                                                                                                                                                                                 | ACAD REFERENCE NO. 342 ENG MASTER |             |                  |        |  |
|-------------------------------------------------------------|-------------------------------------------------------------------------------------------------------------------------------------------------------------------------------------------------|-----------------------------------|-------------|------------------|--------|--|
|                                                             |                                                                                                                                                                                                 | DRAWN:                            | J.LEE       | DATE: OCT. 06/09 |        |  |
|                                                             |                                                                                                                                                                                                 | CHECKED:                          |             | DATE:            |        |  |
| TORONTO, ONTARIO                                            | THESE DRAWINGS AND SPECIFICATIONS ARE THE PROPERTY OF EDAC INC.,AND SHALL NOT BE REPRODUCED,OR COPIED OR USED AS THE BASIS FOR THE MANUFACTURE OR SALE OF APPARATUS WITHOUT WRITTEN PERMISSION. | SCALE:                            | NTS         | SHEET :          | 2 OF 3 |  |
|                                                             |                                                                                                                                                                                                 | DRAWING                           | NUMBER      |                  | ISSUE  |  |
| YOUR CONNECTION TO QUALITY & SERVICE                        |                                                                                                                                                                                                 | 3                                 | 42 Assembly |                  | 1      |  |