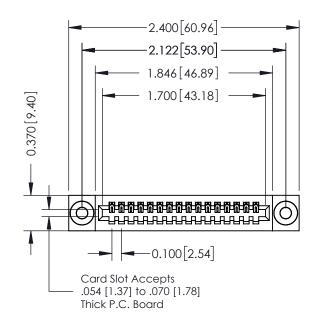

## **See Accompanying Pages for:**

- **Contact Bend Details**
- **Mounting Options**

| 342 / 392 Card Edge Connector<br>Part Number: 342-016-544-103 |                                                               | ACAD REFERENCE NO. 342 ENG MASIER |              |                         |        |  |
|---------------------------------------------------------------|---------------------------------------------------------------|-----------------------------------|--------------|-------------------------|--------|--|
|                                                               |                                                               | DRAWN:                            | J.LEE        | DATE: <b>OCT. 06/09</b> |        |  |
|                                                               |                                                               | CHECKE                            | ):           | DATE:                   |        |  |
| EDAC INC                                                      | OR USED AS THE BASIS FOR THE MANUFACTURE OR SALE OF APPARATUS | SCALE:                            | NTS          | SHEET                   | 1 OF 3 |  |
| TORONTO, ONTARIO                                              |                                                               | DRAWING                           | NUMBER       |                         | ISSUE  |  |
| YOUR CONNECTION TO QUALITY & SERVICE                          |                                                               | 3                                 | 342 Assembly |                         | 1      |  |
|                                                               |                                                               |                                   |              |                         |        |  |