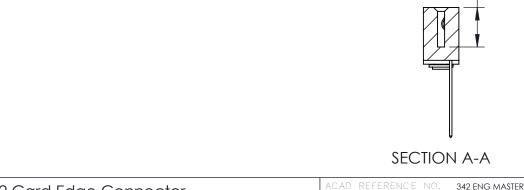

Mounting Option 03-.116 (2.95) I.D. Floating Eyelets

**Contact Detail** 

CUITACL DETAIL

THIS IS A C.A.D. GENERATED DRAWING

544-Wire Wrap .050x.025(1.27x0.64) - Tail LG=.760(19.30)

DO NOT MAKE MANUAL REVISIONS TO MASTER. .100 [2.54] Contact Spacing x .200 [5.08] Row Spacing