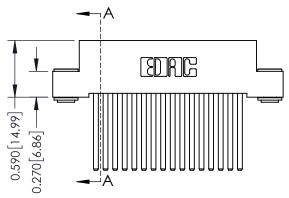

THIS IS A C.A.D. GENERATED DRAWING DO NOT MAKE MANUAL REVISIONS TO MASTER. ISSUE NUMBER

ORIGINAL

1

| 342 / 392 Series Card Edge Connector<br>Contact Bend Detail |                                                                                                                                                                                               | ACAD REFERENCE NO. 342 ENG MASTER |             |                  |        |  |
|-------------------------------------------------------------|-----------------------------------------------------------------------------------------------------------------------------------------------------------------------------------------------|-----------------------------------|-------------|------------------|--------|--|
|                                                             |                                                                                                                                                                                               | DRAWN:                            | J.LEE       | DATE: OCT. 06/09 |        |  |
|                                                             |                                                                                                                                                                                               | CHECKED:                          |             | DATE:            |        |  |
| TORONTO, ONTARIO                                            | THESE DRAWINGS AND SPECIFICATIONS ARE THE PROPERTY OF EDAC INCAND SHALL NOT BE REPRODUCED,OR COPIED OR USED AS THE BASIS FOR THE MANUFACTURE OR SALE OF APPARATUS WITHOUT WRITTEN PERMISSION. | SCALE:                            | NTS         | SHEET :          | 2 OF 3 |  |
|                                                             |                                                                                                                                                                                               | DRAWING                           | NUMBER      |                  | ISSUE  |  |
| YOUR CONNECTION TO QUALITY & SERVICE                        |                                                                                                                                                                                               | 3                                 | 42 Assembly |                  | 1      |  |