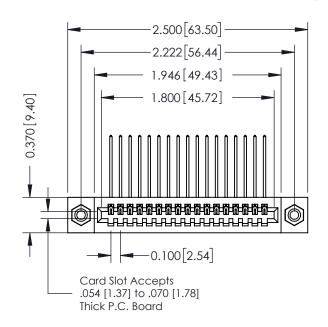

## **SECTION A-A**

## **See Accompanying Pages for:**

- **Contact Bend Details**
- **Mounting Options**

| 342 / 392 Card Edge Connector |
|-------------------------------|
| Part Number: 342-017-559-108  |

YOUR CONNECTION TO QUALITY & SERVICE

342 ENG MASTER J.LEE DATE: OCT. 06/09 NTS SHEET 1 OF 3 342 Assembly

THIS IS A C.A.D. GENERATED DRAWING DO NOT MAKE MANUAL REVISIONS TO MASTER. ISSUE NUMBER

ORIGINAL

1

| 342 / 392 Series Card Edge Connector<br>Contact Bend Detail |                                                                                                                                   | ACAD REFERENCE NO. 342 ENG MASTER |             |          |          |
|-------------------------------------------------------------|-----------------------------------------------------------------------------------------------------------------------------------|-----------------------------------|-------------|----------|----------|
|                                                             |                                                                                                                                   | DRAWN:                            | J.LEE       | DATE: OC | T. 06/09 |
|                                                             |                                                                                                                                   | CHECKED                           | ):          | DATE:    |          |
| EDAC INC                                                    | ARE THE PROPERTY OF EDAC INC.,AND SHALL NOT BE REPRODUCED,OR COPIED OR USED AS THE BASIS FOR THE MANUFACTURE OR SALE OF APPARATUS | SCALE:                            | NTS         | SHEET :  | 2 OF 3   |
| TORONTO, ONTARIO                                            |                                                                                                                                   | DRAWING                           | NUMBER      |          | ISSUE    |
| YOUR CONNECTION TO QUALITY & SERVICE                        |                                                                                                                                   | 3                                 | 42 Assembly |          | 1        |