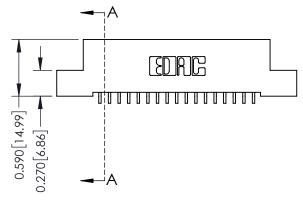

## **SECTION A-A**

## **See Accompanying Pages for:**

- **Contact Bend Details**
- **Mounting Options**

| 342 / 392 Card Edge Connector |
|-------------------------------|
| Part Number: 342-017-559-108  |

YOUR CONNECTION TO QUALITY & SERVICE

342 ENG MASTER J.LEE DATE: OCT. 06/09 NTS SHEET 1 OF 3 342 Assembly

THIS IS A C.A.D. GENERATED DRAWING DO NOT MAKE MANUAL REVISIONS TO MASTER. ISSUE NUMBER

ORIGINAL

1

| 342 / 392 Series Card Edge Connector<br>Contact Bend Detail |                                                                                                                                   | ACAD REFERENCE NO. 342 ENG MASTER |             |          |          |
|-------------------------------------------------------------|-----------------------------------------------------------------------------------------------------------------------------------|-----------------------------------|-------------|----------|----------|
|                                                             |                                                                                                                                   | DRAWN:                            | J.LEE       | DATE: OC | T. 06/09 |
|                                                             |                                                                                                                                   | CHECKED                           | ):          | DATE:    |          |
| EDAC INC                                                    | ARE THE PROPERTY OF EDAC INC.,AND SHALL NOT BE REPRODUCED,OR COPIED OR USED AS THE BASIS FOR THE MANUFACTURE OR SALE OF APPARATUS | SCALE:                            | NTS         | SHEET :  | 2 OF 3   |
| TORONTO, ONTARIO                                            |                                                                                                                                   | DRAWING                           | NUMBER      |          | ISSUE    |
| YOUR CONNECTION TO QUALITY & SERVICE                        |                                                                                                                                   | 3                                 | 42 Assembly |          | 1        |