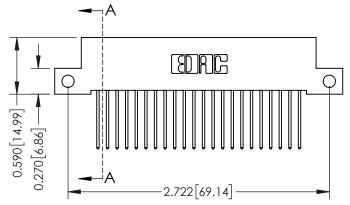

## **Contact Detail**

540-Wire Wrap .025 Sq.(0.64 Sq.) - Tail LG=.570(14.48) .100 [2.54] Contact Spacing x .200 [5.08] Row Spacing

0.410[10.41]

## 342 / 392 Card Edge Connector Part Number: 342-022-540-112

YOUR CONNECTION TO QUALITY & SERVICE

|   | DRAWN: J.LEE   | DATE: O | CT. 06/09 |
|---|----------------|---------|-----------|
|   | CHECKED:       | DATE:   |           |
|   | SCALE: NTS     | SHEET   | 1 OF 3    |
| D | DRAWING NUMBER |         | ISSUE     |
|   | 342 Assembly   |         | 1         |