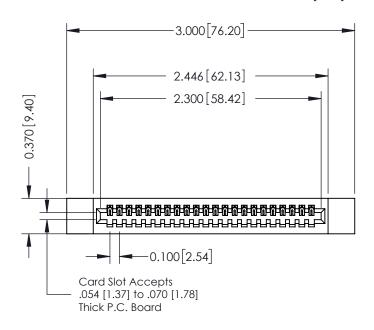

## 342 / 392 Card Edge Connector Part Number: 342-022-540-112

YOUR CONNECTION TO QUALITY & SERVICE

|   | DRAWN: J.LEE   | DATE: O | CT. 06/09 |
|---|----------------|---------|-----------|
|   | CHECKED:       | DATE:   |           |
|   | SCALE: NTS     | SHEET   | 1 OF 3    |
| D | DRAWING NUMBER |         | ISSUE     |
|   | 342 Assembly   |         | 1         |

ACAD REFERENCE NO.

SECTION A-A

342 ENG MASTER