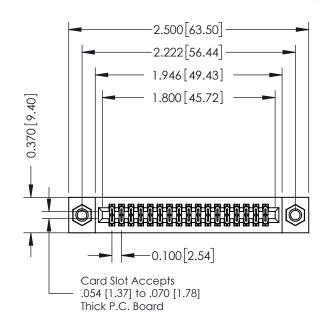

## **See Accompanying Pages for:**

- **Contact Bend Details**
- **Mounting Options**

| 342 / 392 Card Edge Connector |
|-------------------------------|
| Part Number: 342-034-556-207  |

342 ENG MASTER DATE: OCT. 06/09 J.LEE NTS SHEET 1 OF 3