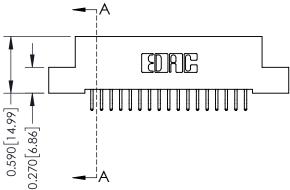

## **Mounting Option**

07-M3-0.5 Metric Threaded Inserts

## **Contact Detail**

556-Extender Board Bend (Code 520 Contacts) .100 [2.54] Contact Spacing x .200 [5.08] Row Spacing





## 0.240 [6.10] Point of Contact 0.410[10.41] SECTION A-A

## **See Accompanying Pages for:**

- **Contact Bend Details**
- **Mounting Options**

| 342 / 392 Card Edge Connector |
|-------------------------------|
| Part Number: 342-034-556-207  |



342 ENG MASTER DATE: OCT. 06/09 J.LEE NTS SHEET 1 OF 3

342 Assembly

THIS IS A C.A.D. GENERATED DRAWING DO NOT MAKE MANUAL REVISIONS TO MASTER. ISSUE NUMBER

ORIGINAL

1



| 342 / 392 Series Card Edge Connector<br>Contact Bend Detail |                                                                                                                                     | ACAD REFERENCE NO. 342 ENG MASTER |             |          |          |
|-------------------------------------------------------------|----------------------------------------