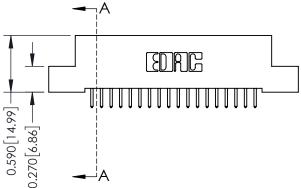

## 0.240 [6.10] Point of Contact 0.410[10.41] SECTION A-A

## **See Accompanying Pages for:**

- **Contact Bend Details**
- **Mounting Options**

| 342 / 392 Card Edge Connector |
|-------------------------------|
| Part Number: 342-036-521-202  |

YOUR CONNECTION TO QUALITY & SERVICE