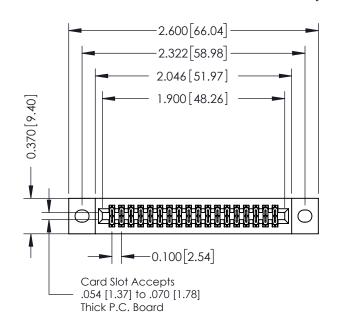

## **See Accompanying Pages for:**

- **Contact Bend Details**
- **Mounting Options**

| 342 / 392 Card Edge Connector |
|-------------------------------|
| Part Number: 342-036-521-202  |

YOUR CONNECTION TO QUALITY & SERVICE

342 ENG MASTER DATE: OCT. 06/09 J.LEE NTS SHEET 1 OF 3

342 Assembly

THIS IS A C.A.D. GENERATED DRAWING DO NOT MAKE MANUAL REVISIONS TO MASTER. ISSUE NUMBER

ORIGINAL

1

| 342 / 392 Series Card Edge Connector<br>Contact Bend Detail |                                                                                                                                     | ACAD REFERENCE NO. 342 ENG MASTER |             |          |          |
|-------------------------------------------------------------|-------------------------------------------------------------------------------------------------------------------------------------|-----------------------------------|-------------|----------|----------|
|                                                             |                                                                                                                                     | DRAWN:                            | J.LEE       | DATE: OC | T. 06/09 |
|                                                             |                                                                                                                                     | CHECKED:                          |             | DATE:    |          |
| EDAC INC                                                    | ARE THE PROPERTY OF EDAC INC.,AND — SHALL NOT BE REPRODUCED,OR COPIED OR USED AS THE BASIS FOR THE MANUFACTURE OR SALE OF APPARATUS | SCALE:                            | NTS         | SHEET :  | 2 OF 3   |
| TORONTO, ONTARIO                                            |                                                                                                                                     | DRAWING                           | NUMBER      |          | ISSUE    |
| YOUR CONNECTION TO QUALITY & SERVICE                        |                                                                                                                                     | 3                                 | 42 Assembly |          | 1        |