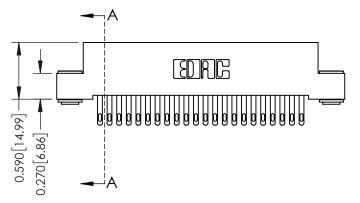

## **Mounting Option**

03-.116 (2.95) I.D. Floating Eyelets

## **Contact Detail**

500-Wire Hole .050x.025(1.27x0.64) - Tail LG=.270(6.86) .100 [2.54] Contact Spacing x .200 [5.08] Row Spacing





## \_\_\_\_0.240[6.10] Point of Contact 0.410[10.41] **SECTION A-A**

## **See Accompanying Pages for:**

- **Contact Bend Details**
- **Mounting Options**

342 / 392 Card Edge Connector Part Number: 342-044-500-203



342 ENG MASTER J.LEE DATE: OCT. 06/09 SHEET 1 OF 3

342 Assembly

THIS IS A C.A.D. GENERATED DRAWING DO NOT MAKE MANUAL REVISIONS TO MASTER. ISSUE NUMBER

ORIGINAL

1



| 342 / 392 Series Card Edge Connector<br>Contact Bend Detail |                                                                                                                                                                                                  | ACAD REFERENCE NO. 342 ENG MASTER |             |                  |        |
|-------------------------------------------------------------|---------