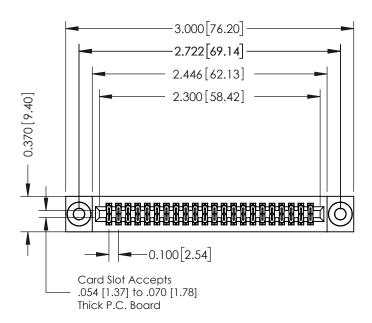

## **See Accompanying Pages for:**

- **Contact Bend Details**
- **Mounting Options**

342 / 392 Card Edge Connector Part Number: 342-044-500-203

342 ENG MASTER J.LEE DATE: OCT. 06/09 SHEET 1 OF 3

342 Assembly