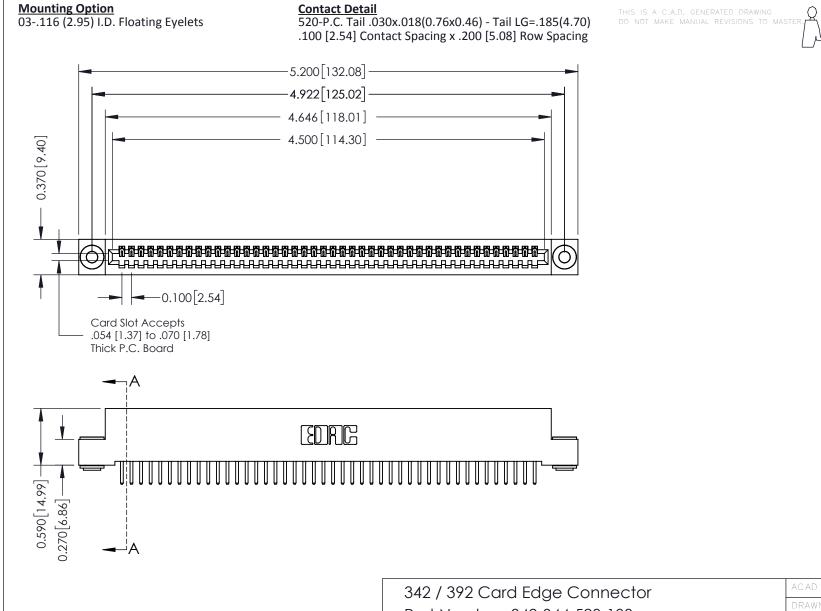

THIS IS A C.A.D. GENERATED DRAWING DO NOT MAKE MANUAL REVISIONS TO MASTER

ISSUE NUMBER

ORIGINAL

1

| 342 / 392 Card Edge Connector<br>Mounting Options |                                                                                                                                                                                               | ACAD REFERENCE NO. 342 ENG MASTER |                         |        |  |  |
|---------------------------------------------------|-----------------------------------------------------------------------------------------------------------------------------------------------------------------------------------------------|-----------------------------------|-------------------------|--------|--|--|
|                                                   |                                                                                                                                                                                               | DRAWN: J.LEE                      | DATE: <b>OCT. 06/09</b> |        |  |  |
|                                                   |                                                                                                                                                                                               | CHECKED:                          | DATE:                   |        |  |  |
| TORONTO, ONTARIO                                  | THESE DRAWINGS AND SPECIFICATIONS ARE THE PROPERTY OF EDAC INCAND SHALL NOT BE REPRODUCED,OR COPIED OR USED AS THE BASIS FOR THE MANUFACTURE OR SALE OF APPARATUS WITHOUT WRITTEN PERMISSION. | SCALE: NTS                        | SHEET :                 | 3 OF 3 |  |  |
|                                                   |                                                                                                                                                                                               | DRAWING NUMBER                    | •                       | ISSUE  |  |  |
| YOUR CONNECTION TO QUALITY & SERVICE              |                                                                                                                                                                                               | 342 Assembly                      |                         | 1      |  |  |