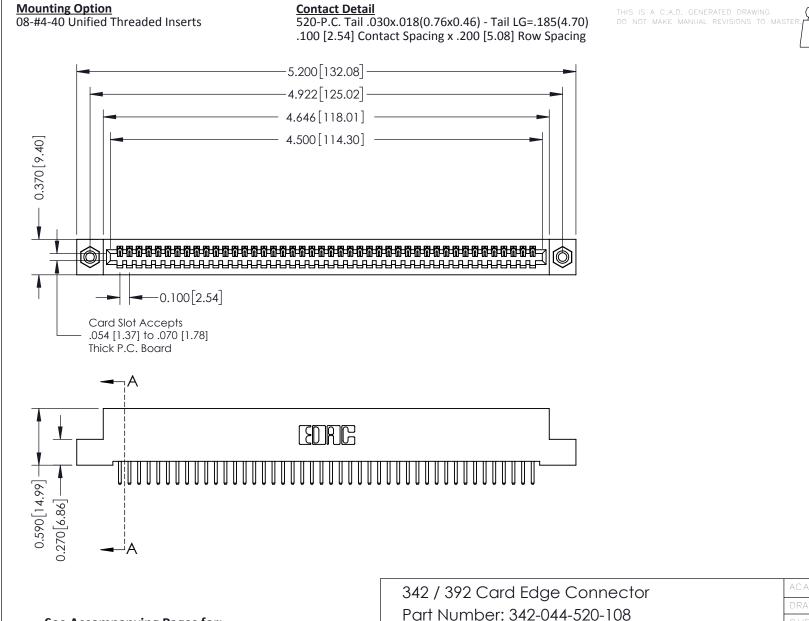

THIS IS A C.A.D. GENERATED DRAWING DO NOT MAKE MANUAL REVISIONS TO MASTER

ISSUE NUMBER

ORIGINAL

1

| 342 / 392 Card Edge Connector<br>Mounting Options |                                                                                                                                                                                               | ACAD REFERENCE NO. 342 ENG MASTER |                         |        |  |  |
|---------------------------------------------------|-----------------------------------------------------------------------------------------------------------------------------------------------------------------------------------------------|-----------------------------------|-------------------------|--------|--|--|
|                                                   |                                                                                                                                                                                               | DRAWN: J.LEE                      | DATE: <b>OCT. 06/09</b> |        |  |  |
|                                                   |                                                                                                                                                                                               | CHECKED:                          | DATE:                   |        |  |  |
| TORONTO, ONTARIO                                  | THESE DRAWINGS AND SPECIFICATIONS ARE THE PROPERTY OF EDAC INCAND SHALL NOT BE REPRODUCED,OR COPIED OR USED AS THE BASIS FOR THE MANUFACTURE OR SALE OF APPARATUS WITHOUT WRITTEN PERMISSION. | SCALE: NTS                        | SHEET :                 | 3 OF 3 |  |  |
|                                                   |                                                                                                                                                                                               | DRAWING NUMBER                    | •                       | ISSUE  |  |  |
| YOUR CONNECTION TO QUALITY & SERVICE              |                                                                                                                                                                                               | 342 Assembly                      |                         | 1      |  |  |