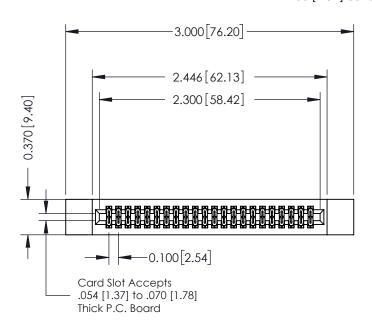

## 342 / 392 Card Edge Connector Part Number: 342-044-520-212

YOUR CONNECTION TO QUALITY & SERVICE

|    | DRAWN: J.LEE   | CT. 06/09 |        |
|----|----------------|-----------|--------|
|    | CHECKED:       | DATE:     |        |
|    | SCALE: NTS     | SHEET     | 1 OF 3 |
| ED | DRAWING NUMBER |           | ISSUE  |
| 6  | 342 Assembly   |           | 1      |

## **See Accompanying Pages for:**

- **Contact Bend Details**
- **Mounting Options**

**SECTION A-A** 

342 ENG MASTER

THIS IS A C.A.D. GENERATED DRAWING DO NOT MAKE MANUAL REVISIONS TO MASTER. ISSUE NUMBER