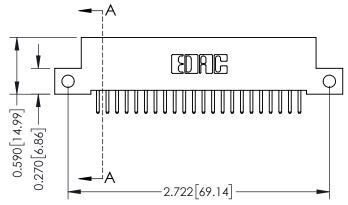

## 342 / 392 Card Edge Connector Part Number: 342-044-520-212

YOUR CONNECTION TO QUALITY & SERVICE

|    | DRAWN: J.LEE   | CT. 06/09 |        |
|----|----------------|-----------|--------|
|    | CHECKED:       | DATE:     |        |
|    | SCALE: NTS     | SHEET     | 1 OF 3 |
| ED | DRAWING NUMBER |           | ISSUE  |
| 6  | 342 Assembly   |           | 1      |

## **See Accompanying Pages for:**

- **Contact Bend Details**
- **Mounting Options**

**SECTION A-A** 

342 ENG MASTER

THIS IS A C.A.D. GENERATED DRAWING DO NOT MAKE MANUAL REVISIONS TO MASTER. ISSUE NUMBER