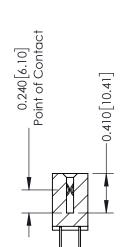

## **Contact Detail**

520-P.C. Tail .030x.018(0.76x0.46) - Tail LG=.185(4.70) .100 [2.54] Contact Spacing x .200 [5.08] Row Spacing

ORIGINAL

1

| 342 / 392 Series Card Edge Connector Contact Bend Detail |                                                                  |          | ACAD REFERENCE NO. 342 ENG MASTER |                  |       |  |
|----------------------------------------------------------|------------------------------------------------------------------|----------|-----------------------------------|------------------|-------|--|
|                                                          |                                                                  |          | J.LEE                             | DATE: OCT. 06/09 |       |  |
| Confider bend Defail                                     |                                                                  | CHECKED: |                                   | DATE:            |       |  |
|                                                          | SCALE:                                                           | NTS      | SHEET :                           | 2 OF 3           |       |  |
|                                                          | SHALL NOT BE REPRODUCED, OR COPIED  OR USED AS THE BASIS FOR THE | DRAWING  | NUMBER                            |                  | ISSUE |  |
| YOUR CONNECTION TO QUALITY & SERVICE                     | MANUFACTURE OR SALE OF APPARATUS                                 | 3        | 42 Assembly                       |                  | 1     |  |