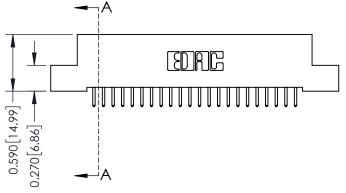

## 0.240 [6.10] Point of Contact 0.410[10.41] SECTION A-A

## **See Accompanying Pages for:**

- **Contact Bend Details**
- **Mounting Options**

| 342 / 392 Card Edge Connector |
|-------------------------------|
| Part Number: 342-044-521-204  |

WITHOUT WRITTEN PERMISSION.

| ACAD REFERENCE NO. 342 ENG MASTER |                  |  |  |  |
|-----------------------------------|------------------|--|--|--|
| DRAWN: J.LEE                      | DATE: OCT. 06/09 |  |  |  |
| CHECKED:                          | DATE:            |  |  |  |
| SCALE: NTS                        | SHEET 1 OF 3     |  |  |  |
| DRAWING NUMBER                    | ISSUE            |  |  |  |