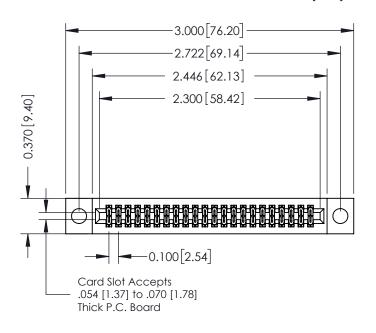

## **See Accompanying Pages for:**

- **Contact Bend Details**
- **Mounting Options**

| 342 / 392 Card Edge Connector |
|-------------------------------|
| Part Number: 342-044-521-204  |

WITHOUT WRITTEN PERMISSION.

| ACAD REFERENCE NO. 342 ENG MASTER |                  |  |  |  |
|-----------------------------------|------------------|--|--|--|
| DRAWN: J.LEE                      | DATE: OCT. 06/09 |  |  |  |
| CHECKED:                          | DATE:            |  |  |  |
| SCALE: NTS                        | SHEET 1 OF 3     |  |  |  |
| DRAWING NUMBER                    | ISSUE            |  |  |  |