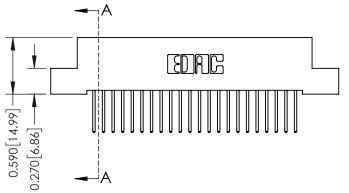

## 0.240 [6.10] Point of Contact 0.410[10.41] SECTION A-A

342 ENG MASTER DATE: OCT. 06/09 J.LEE NTS SHEET 1 OF 3

342 Assembly

THIS IS A C.A.D. GENERATED DRAWING DO NOT MAKE MANUAL REVISIONS TO MASTER. ISSUE NUMBER

ORIGINAL

1

| 342 / 392 Series Card Edge Connector<br>Contact Bend Detail |                                                                                                                                     | ACAD REFERENCE NO. 342 ENG MASTER |             |          |          |
|-------------------------------------------------------------|-------------------------------------------------------------------------------------------------------------------------------------|-----------------------------------|-------------|----------|----------|
|                                                             |                                                                                                                                     | DRAWN:                            | J.LEE       | DATE: OC | T. 06/09 |
|                                                             |                                                                                                                                     | CHECKED:                          |             | DATE:    |          |
| EDAC INC                                                    | ARE THE PROPERTY OF EDAC INC.,AND — SHALL NOT BE REPRODUCED,OR COPIED OR USED AS THE BASIS FOR THE MANUFACTURE OR SALE OF APPARATUS | SCALE:                            | NTS         | SHEET :  | 2 OF 3   |
| TORONTO, ONTARIO                                            |                                                                                                                                     | DRAWING                           | NUMBER      |          | ISSUE    |
| YOUR CONNECTION TO QUALITY & SERVICE                        |                                                                                                                                     | 3                                 | 42 Assembly |          | 1        |