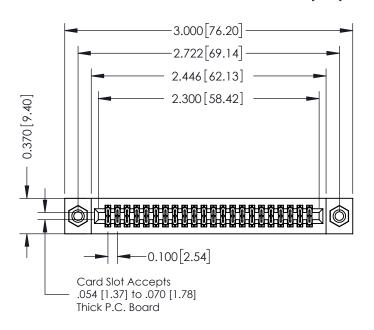

## **See Accompanying Pages for:**

- **Contact Bend Details**
- **Mounting Options**

| 342 / 392 Card Edge Connector |
|-------------------------------|
| Part Number: 342-044-523-208  |

YOUR CONNECTION TO QUALITY & SERVICE

342 ENG MASTER DATE: OCT. 06/09 J.LEE NTS SHEET 1 OF 3

342 Assembly

THIS IS A C.A.D. GENERATED DRAWING DO NOT MAKE MANUAL REVISIONS TO MASTER. ISSUE NUMBER

ORIGINAL

1

| 342 / 392 Series Card Edge Connector<br>Contact Bend Detail |                                                                                                                                     | ACAD REFERENCE NO. 342 ENG MASTER |             |          |          |
|-------------------------------------------------------------|-------------------------------------------------------------------------------------------------------------------------------------|-----------------------------------|-------------|----------|----------|
|                                                             |                                                                                                                                     | DRAWN:                            | J.LEE       | DATE: OC | T. 06/09 |
|                                                             |                                                                                                                                     | CHECKED:                          |             | DATE:    |          |
| EDAC INC                                                    | ARE THE PROPERTY OF EDAC INC.,AND — SHALL NOT BE REPRODUCED,OR COPIED OR USED AS THE BASIS FOR THE MANUFACTURE OR SALE OF APPARATUS | SCALE:                            | NTS         | SHEET :  | 2 OF 3   |
| TORONTO, ONTARIO                                            |                                                                                                                                     | DRAWING                           | NUMBER      |          | ISSUE    |
| YOUR CONNECTION TO QUALITY & SERVICE                        |                                                                                                                                     | 3                                 | 42 Assembly |          | 1        |