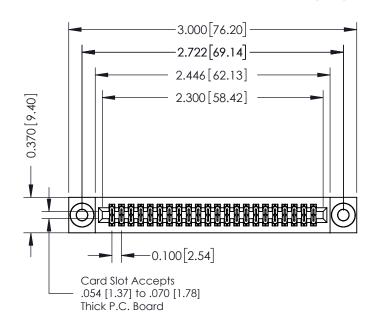

## **See Accompanying Pages for:**

- **Contact Bend Details**
- **Mounting Options**

342 / 392 Card Edge Connector Part Number: 342-044-556-203

YOUR CONNECTION TO QUALITY & SERVICE

342 ENG MASTER J.LEE DATE: OCT. 06/09 SHEET 1 OF 3