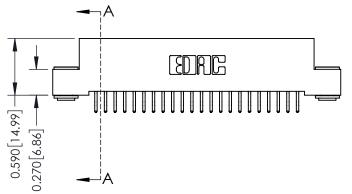

## **See Accompanying Pages for:**

- **Contact Bend Details**
- **Mounting Options**

342 / 392 Card Edge Connector Part Number: 342-044-556-203

YOUR CONNECTION TO QUALITY & SERVICE

342 ENG MASTER J.LEE DATE: OCT. 06/09 SHEET 1 OF 3